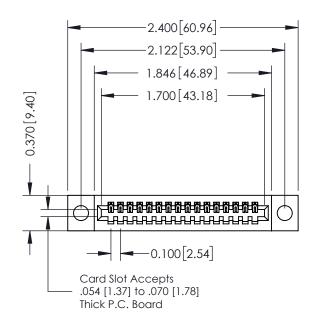

## **See Accompanying Pages for:**

- **Contact Bend Details**
- **Mounting Options**

| 342 / 392 Cara Eage Connector |                                                                                                                                   | Nove her entered no. Of Ento NV blek |             |         |           |  |
|-------------------------------|-----------------------------------------------------------------------------------------------------------------------------------|--------------------------------------|-------------|---------|-----------|--|
| Part Number: 392-016-544-104  |                                                                                                                                   | DRAWN:                               | J.LEE       | DATE: O | CT. 06/09 |  |
|                               |                                                                                                                                   | CHECKED                              | :           | DATE:   |           |  |
| COOO EDAC INC                 | ARE THE PROPERTY OF EDAC INC.,AND SHALL NOT BE REPRODUCED,OR COPIED OR USED AS THE BASIS FOR THE MANUFACTURE OR SALE OF APPARATUS | SCALE:                               | NTS         | SHEET 1 | 1 OF 3    |  |
| TORONIO, ONIARIO ISH          |                                                                                                                                   | DRAWING                              | NUMBER      |         | ISSUE     |  |
|                               |                                                                                                                                   | 3                                    | 42 Assembly |         | 1         |  |
|                               |                                                                                                                                   |                                      |             |         |           |  |