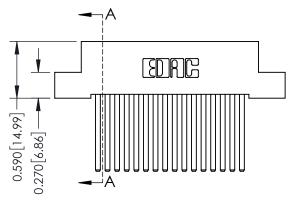

THIS IS A C.A.D. GENERATED DRAWING DO NOT MAKE MANUAL REVISIONS TO MASTER. ISSUE NUMBER

ORIGINAL

1

| 342 / 392 Series Card Edge Connector<br>Contact Bend Detail |                                                                                                                                    | ACAD REFERENCE NO. 342 ENG MASTER |             |                  |        |  |
|-------------------------------------------------------------|------------------------------------------------------------------------------------------------------------------------------------|-----------------------------------|-------------|------------------|--------|--|
|                                                             |                                                                                                                                    | DRAWN:                            | J.LEE       | DATE: OCT. 06/09 |        |  |
|                                                             |                                                                                                                                    | CHECKED:                          |             | DATE:            |        |  |
| EDAC INC                                                    | THESE DRAWINGS AND SPECIFICATIONS ARE THE PROPERTY OF EDAC INC.,AND SHALL NOT BE REPRODUCED,OR COPIED OR USED AS THE BASIS FOR THE | SCALE:                            | NTS         | SHEET :          | 2 OF 3 |  |
| TORONTO, ONTARIO                                            |                                                                                                                                    | DRAWING                           | NUMBER      |                  | ISSUE  |  |
| YOUR CONNECTION TO QUALITY & SERVICE                        | MANUFACTURE OR SALE OF APPARATUS                                                                                                   | 3                                 | 42 Assembly |                  | 1      |  |