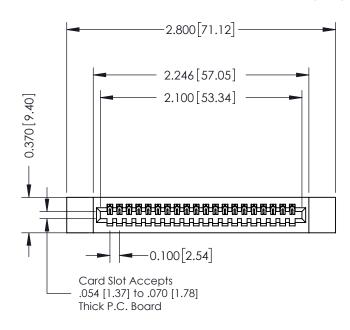

## **See Accompanying Pages for:**

- Contact Bend Details
- Mounting Options

| SECTION A-A |
|-------------|

| 342 / 392 Card Edge Connector<br>Part Number: 392-020-540-112 |                                                                                                                                                                                                                                   | ACAD REFERENCE NO. 342 ENG MASTER |            |         |           |
|---------------------------------------------------------------|-----------------------------------------------------------------------------------------------------------------------------------------------------------------------------------------------------------------------------------|-----------------------------------|------------|---------|-----------|
|                                                               |                                                                                                                                                                                                                                   | DRAWN:                            | J.LEE      | DATE: O | CT. 06/09 |
|                                                               |                                                                                                                                                                                                                                   | CHECKED:                          |            | DATE:   |           |
| EDAC INC THESE DRAWINGS AND SPECIFICATIONS                    | SCALE:                                                                                                                                                                                                                            | NTS                               | SHEET      | 1 OF 3  |           |
|                                                               | TORONTO, ONTARIO  CANADA  TO QUALITY & SERVICE  TORONTO, ONTARIO  ARE THE PROPERTY OF EDAC INC., AND SHALL NOT BE REPRODUCED, OR COPIED OR USED AS THE BASIS FOR THE MANUFACTURE OR SALE OF APPARATUS WITHOUT WRITTEN PERMISSION. | DRAWING I                         | NUMBER     |         | ISSUE     |
|                                                               |                                                                                                                                                                                                                                   | 34                                | 2 Assembly |         | 1         |