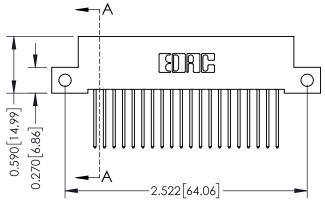

## **See Accompanying Pages for:**

- Contact Bend Details
- Mounting Options

| SECTION A-A |
|-------------|

| 342 / 392 Card Edge Connector<br>Part Number: 392-020-540-112 |                                                                                                                                                                                                                                   | ACAD REFERENCE NO. 342 ENG MASTER |            |         |           |
|---------------------------------------------------------------|-----------------------------------------------------------------------------------------------------------------------------------------------------------------------------------------------------------------------------------|-----------------------------------|------------|---------|-----------|
|                                                               |                                                                                                                                                                                                                                   | DRAWN:                            | J.LEE      | DATE: O | CT. 06/09 |
|                                                               |                                                                                                                                                                                                                                   | CHECKED:                          |            | DATE:   |           |
| EDAC INC THESE DRAWINGS AND SPECIFICATIONS                    | SCALE:                                                                                                                                                                                                                            | NTS                               | SHEET      | 1 OF 3  |           |
|                                                               | TORONTO, ONTARIO  CANADA  TO QUALITY & SERVICE  TORONTO, ONTARIO  ARE THE PROPERTY OF EDAC INC., AND SHALL NOT BE REPRODUCED, OR COPIED OR USED AS THE BASIS FOR THE MANUFACTURE OR SALE OF APPARATUS WITHOUT WRITTEN PERMISSION. | DRAWING I                         | NUMBER     |         | ISSUE     |
|                                                               |                                                                                                                                                                                                                                   | 34                                | 2 Assembly |         | 1         |