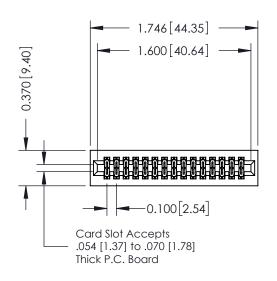

342 Assembly

THIS IS A C.A.D. GENERATED DRAWING DO NOT MAKE MANUAL REVISIONS TO MASTER. ISSUE NUMBER

ORIGINAL

1

| 342 / 392 Series Card Edge Connector |                              |          | ACAD REFERENCE NO. 342 ENG MASTER |                  |        |  |
|--------------------------------------|------------------------------|----------|-----------------------------------|------------------|--------|--|
| Contact Bend Detail                  |                              | DRAWN:   | J.LEE                             | DATE: OCT. 06/09 |        |  |
|                                      |                              | CHECKED: |                                   | DATE:            |        |  |
| TORONTO, ONTARIO                     | OR USED AS THE BASIS FOR THE | SCALE:   | NTS                               | SHEET :          | 2 OF 3 |  |
|                                      |                              | DRAWING  | NUMBER                            |                  | ISSUE  |  |
| YOUR CONNECTION TO QUALITY & SERVICE |                              | 3        | 42 Assembly                       |                  | 1      |  |