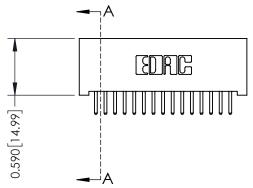

THIS IS A C.A.D. GENERATED DRAWING DO NOT MAKE MANUAL REVISIONS TO MASTER

ISSUE NUMBER

ORIGINAL

1

| 342 / 392 Card Edge Conne            | ACAD REFERENCE NO. 342 ENG MASTER                                                                                                                                                               |                |                  |        |
|--------------------------------------|-------------------------------------------------------------------------------------------------------------------------------------------------------------------------------------------------|----------------|------------------|--------|
| Mounting Options                     |                                                                                                                                                                                                 | DRAWN: J.LEE   | DATE: OCT. 06/09 |        |
|                                      |                                                                                                                                                                                                 | CHECKED:       | DATE:            |        |
| EDAC INC                             | THESE DRAWINGS AND SPECIFICATIONS ARE THE PROPERTY OF EDAC INC.,AND SHALL NOT BE REPRODUCED,OR COPIED OR USED AS THE BASIS FOR THE MANUFACTURE OR SALE OF APPARATUS WITHOUT WRITTEN PERMISSION. | SCALE: NTS     | SHEET :          | 3 OF 3 |
| TORONTO, ONTARIO                     |                                                                                                                                                                                                 | DRAWING NUMBER | •                | ISSUE  |
| YOUR CONNECTION TO QUALITY & SERVICE |                                                                                                                                                                                                 | 342 Assembly   |                  | 1      |