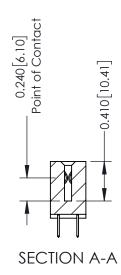

**Mounting Option** 01-No Mounting Lugs **Contact Detail** 

520-P.C. Tail .030x.018(0.76x0.46) - Tail LG=.185(4.70) .100 [2.54] Contact Spacing x .200 [5.08] Row Spacing