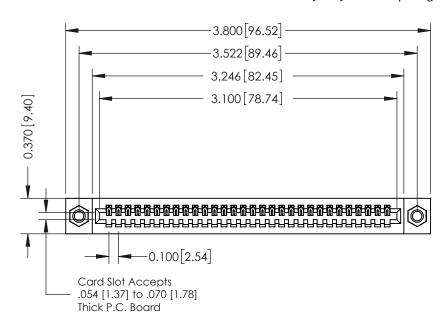

**Mounting Option** 07-M3-0.5 Metric Threaded Inserts **Contact Detail** 

524-P.C. Tail .018 Sq.(0.46 Sq.) - Tail LG=.185(4.70) .100 [2.54] Contact Spacing x .200 [5.08] Row Spacing

**See Accompanying Pages for:** 

- **Contact Bend Details**
- **Mounting Options**

342 / 392 Card Edge Connector Part Number: 392-030-524-107

YOUR CONNECTION TO QUALITY & SERVICE

CANADA

342 ENG MASTER J.LEE DATE: OCT. 06/09 SHEET 1 OF 3

342 Assembly

THIS IS A C.A.D. GENERATED DRAWING DO NOT MAKE MANUAL REVISIONS TO MASTER. ISSUE NUMBER

ORIGINAL

1

| 342 / 392 Series Card Edge Connector<br>Contact Bend Detail |                                                                                                                                                                                                  | ACAD REFERENCE NO. 342 ENG MASTER |             |                  |        |
|-------------------------------------------------------------|--------------------------------------------------------------------------------------------------------------------------------------------------------------------------------------------------|-----------------------------------|-------------|------------------|--------|
|                                                             |                                                                                                                                                                                                  | DRAWN:                            | J.LEE       | DATE: OCT. 06/09 |        |
|                                                             |                                                                                                                                                                                                  | CHECKED:                          |             | DATE:            |        |
| TORONTO, ONTARIO                                            | THESE DRAWINGS AND SPECIFICATIONS ARE THE PROPERTY OF EDAC INC. AND SHALL NOT BE REPRODUCED, OR COPIED OR USED AS THE BASIS FOR THE MANUFACTURE OR SALE OF APPARATUS WITHOUT WRITTEN PERMISSION. | SCALE:                            | NTS         | SHEET :          | 2 OF 3 |
|                                                             |                                                                                                                                                                                                  | DRAWING                           | NUMBER      |                  | ISSUE  |
| YOUR CONNECTION TO QUALITY & SERVICE                        |                                                                                                                                                                                                  | 3                                 | 42 Assembly |                  | 1      |