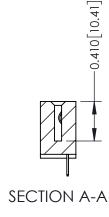

THIS IS A C.A.D. GENERATED DRAWING DO NOT MAKE MANUAL REVISIONS TO MASTER

ISSUE NUMBER

ORIGINAL

1

| 342 / 392 Card Edge Connector<br>Mounting Options |                                                                                                                                                                                               | ACAD REFERENCE NO. 342 ENG MASTER |                         |        |  |  |
|---------------------------------------------------|-----------------------------------------------------------------------------------------------------------------------------------------------------------------------------------------------|-----------------------------------|-------------------------|--------|--|--|
|                                                   |                                                                                                                                                                                               | DRAWN: J.LEE                      | DATE: <b>OCT. 06/09</b> |        |  |  |
|                                                   |                                                                                                                                                                                               | CHECKED:                          | DATE:                   |        |  |  |
| TORONTO, ONTARIO                                  | THESE DRAWINGS AND SPECIFICATIONS ARE THE PROPERTY OF EDAC INCAND SHALL NOT BE REPRODUCED,OR COPIED OR USED AS THE BASIS FOR THE MANUFACTURE OR SALE OF APPARATUS WITHOUT WRITTEN PERMISSION. | SCALE: NTS                        | SHEET :                 | 3 OF 3 |  |  |
|                                                   |                                                                                                                                                                                               | DRAWING NUMBER                    | •                       | ISSUE  |  |  |
| YOUR CONNECTION TO QUALITY & SERVICE              |                                                                                                                                                                                               | 342 Assembly                      |                         | 1      |  |  |