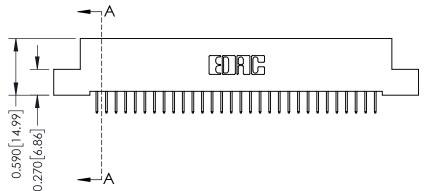

THIS IS A C.A.D. GENERATED DRAWING DO NOT MAKE MANUAL REVISIONS TO MASTER. ISSUE NUMBER

ORIGINAL

1

| 342 / 392 Series Card Edge Connector<br>Contact Bend Detail |                                                                                                                                                                                                  | ACAD REFERENCE NO. 342 ENG MASTER |             |                  |        |
|-------------------------------------------------------------|--------------------------------------------------------------------------------------------------------------------------------------------------------------------------------------------------|-----------------------------------|-------------|------------------|--------|
|                                                             |                                                                                                                                                                                                  | DRAWN:                            | J.LEE       | DATE: OCT. 06/09 |        |
|                                                             |                                                                                                                                                                                                  | CHECKED:                          |             | DATE:            |        |
| TORONTO, ONTARIO                                            | THESE DRAWINGS AND SPECIFICATIONS ARE THE PROPERTY OF EDAC INC. AND SHALL NOT BE REPRODUCED, OR COPIED OR USED AS THE BASIS FOR THE MANUFACTURE OR SALE OF APPARATUS WITHOUT WRITTEN PERMISSION. | SCALE:                            | NTS         | SHEET :          | 2 OF 3 |
|                                                             |                                                                                                                                                                                                  | DRAWING                           | NUMBER      |                  | ISSUE  |
| YOUR CONNECTION TO QUALITY & SERVICE                        |                                                                                                                                                                                                  | 3                                 | 42 Assembly |                  | 1      |