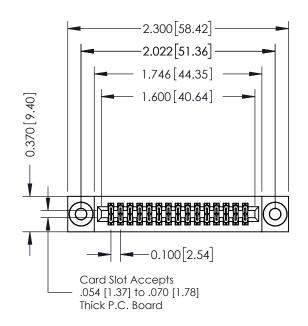

## **See Accompanying Pages for:**

- **Contact Bend Details**
- **Mounting Options**

342 / 392 Card Edge Connector Part Number: 392-030-555-203

YOUR CONNECTION TO QUALITY & SERVICE

342 ENG MASTER J.LEE DATE: OCT. 06/09 SHEET 1 OF 3

**Mounting Option** 

03-.116 (2.95) I.D. Floating Eyelets

**Contact Detail** 

555-Extender Board Bend (Code 500 Contacts) .100 [2.54] Contact Spacing x .200 [5.08] Row Spacing