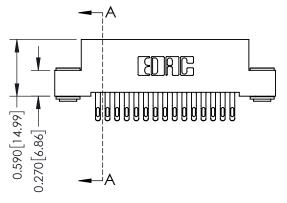

## \_\_\_\_0.240[6.10] Point of Contact 0.410[10.41] SECTION A-A

## **See Accompanying Pages for:**

- **Contact Bend Details**
- **Mounting Options**

342 / 392 Card Edge Connector Part Number: 392-030-555-203

YOUR CONNECTION TO QUALITY & SERVICE

342 ENG MASTER J.LEE DATE: OCT. 06/09 SHEET 1 OF 3