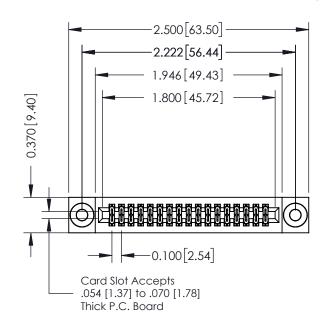

## **See Accompanying Pages for:**

- **Contact Bend Details**
- **Mounting Options**

| 342 / 392 Card Edge Connector |
|-------------------------------|
| Part Number: 392-034-523-203  |

YOUR CONNECTION TO QUALITY & SERVICE