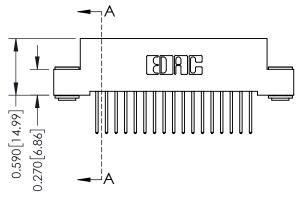

## **Mounting Option**

03-.116 (2.95) I.D. Floating Eyelets

## **Contact Detail**

523-P.C. Tail .025 Sq.(0.64 Sq.) - Tail LG=.400(10.16) .100 [2.54] Contact Spacing x .200 [5.08] Row Spacing







## 0.240 [6.10] Point of Contact 0.410[10.41] SECTION A-A

## **See Accompanying Pages for:**

- **Contact Bend Details**
- **Mounting Options**

| 342 / 392 Card Edge Connector |
|-------------------------------|
| Part Number: 392-034-523-203  |

YOUR CONNECTION TO QUALITY & SERVICE

342 ENG MASTER DATE: OCT. 06/09 J.LEE NTS SHEET 1 OF 3

342 Assembly

THIS IS A C.A.D. GENERATED DRAWING DO NOT MAKE MANUAL REVISIONS TO MASTER. ISSUE NUMBER

ORIGINAL

1



| 342 / 392 Series Card Edge Connector<br>Contact Bend Detail |                                                                                                                                     | ACAD REFERENCE NO. 342 ENG MASTER |             |          |          |
|-------------------------------------------------------------|----