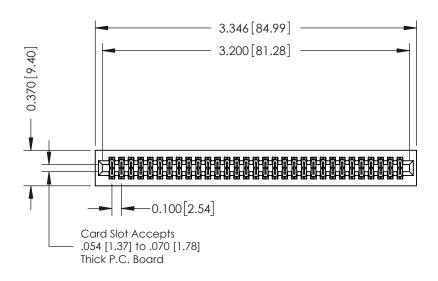

## **See Accompanying Pages for:**

- **Contact Bend Details**
- **Mounting Options**

342 / 392 Card Edge Connector Part Number: 392-062-540-201

|   | ACAD REFERENCE NO | . 342 ENG MASTER |  |  |
|---|-------------------|------------------|--|--|
|   | DRAWN: J.LEE      | DATE: OCT. 06/09 |  |  |
|   | CHECKED:          | DATE:            |  |  |
| ) | SCALE: NTS        | SHEET 1 OF 3     |  |  |
|   | DRAWING NUMBER    | ISSUE            |  |  |

342 Assembly

THIS IS A C.A.D. GENERATED DRAWING DO NOT MAKE MANUAL REVISIONS TO MASTER. ISSUE NUMBER

ORIGINAL

1

| 342 / 392 Series Card Edge Connector |                                                                                                                                                                                                 |          | ACAD REFERENCE NO. 342 ENG MASTER |                  |        |  |
|--------------------------------------|-------------------------------------------------------------------------------------------------------------------------------------------------------------------------------------------------|----------|-----------------------------------|------------------|--------|--|
| Contact Bend Detail                  |                                                                                                                                                                                                 | DRAWN:   | J.LEE                             | DATE: OCT. 06/09 |        |  |
|                                      |                                                                                                                                                                                                 | CHECKED: |                                   | DATE:            |        |  |
|                                      | THESE DRAWINGS AND SPECIFICATIONS ARE THE PROPERTY OF EDAC INC.,AND SHALL NOT BE REPRODUCED,OR COPIED OR USED AS THE BASIS FOR THE MANUFACTURE OR SALE OF APPARATUS WITHOUT WRITTEN PERMISSION. | SCALE:   | NTS                               | SHEET :          | 2 OF 3 |  |
| TORONTO, ONTARIO                     |                                                                                                                                                                                                 | DRAWING  | NUMBER                            |                  | ISSUE  |  |
| YOUR CONNECTION TO QUALITY & SERVICE |                                                                                                                                                                                                 | 3        | 42 Assembly                       |                  | 1      |  |