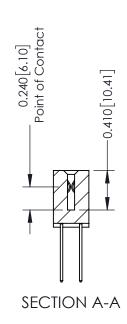

**Mounting Option** 01-No Mounting Lugs

**Contact Detail** 

540-Wire Wrap .025 Sq.(0.64 Sq.) - Tail LG=.570(14.48) .100 [2.54] Contact Spacing x .200 [5.08] Row Spacing

342 Assembly

THIS IS A C.A.D. GENERATED DRAWING DO NOT MAKE MANUAL REVISIONS TO MASTER. ISSUE NUMBER

ORIGINAL

1

| 342 / 392 Series Card Edge Connector |                                                                                                                                                                                                 |          | ACAD REFERENCE NO. 342 ENG MASTER |                  |        |  |
|--------------------------------------|-------------------------------------------------------------------------------------------------------------------------------------------------------------------------------------------------|----------|-----------------------------------|------------------|--------|--|
| Contact Bend Detail                  |                                                                                                                                                                                                 | DRAWN:   | J.LEE                             | DATE: OCT. 06/09 |        |  |
|                                      |                                                                                                                                                                                                 | CHECKED: |                                   | DATE:            |        |  |
|                                      | THESE DRAWINGS AND SPECIFICATIONS ARE THE PROPERTY OF EDAC INC.,AND SHALL NOT BE REPRODUCED,OR COPIED OR USED AS THE BASIS FOR THE MANUFACTURE OR SALE OF APPARATUS WITHOUT WRITTEN PERMISSION. | SCALE:   | NTS                               | SHEET :          | 2 OF 3 |  |
| TORONTO, ONTARIO                     |                                                                                                                                                                                                 | DRAWING  | NUMBER                            |                  | ISSUE  |  |
| YOUR CONNECTION TO QUALITY & SERVICE |                                                                                                                                                                                                 | 3        | 42 Assembly                       |                  | 1      |  |