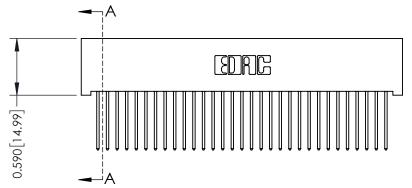

## **See Accompanying Pages for:**

- **Contact Bend Details**
- **Mounting Options**

342 / 392 Card Edge Connector Part Number: 392-062-540-201

|   | ACAD REFERENCE NO | . 342 ENG MASTER |  |  |
|---|-------------------|------------------|--|--|
|   | DRAWN: J.LEE      | DATE: OCT. 06/09 |  |  |
|   | CHECKED:          | DATE:            |  |  |
| ) | SCALE: NTS        | SHEET 1 OF 3     |  |  |
|   | DRAWING NUMBER    | ISSUE            |  |  |

342 Assembly

THIS IS A C.A.D. GENERATED DRAWING DO NOT MAKE MANUAL REVISIONS TO MASTER. ISSUE NUMBER

ORIGINAL

1

| 342 / 392 Series Card Edge Connector |                                                                                                                                                                                                 |          | ACAD REFERENCE NO. 342 ENG MASTER |                  |        |  |
|--------------------------------------|-------------------------------------------------------------------------------------------------------------------------------------------------------------------------------------------------|----------|-----------------------------------|------------------|--------|--|
| Contact Bend Detail                  |                                                                                                                                                                                                 | DRAWN:   | J.LEE                             | DATE: OCT. 06/09 |        |  |
|                                      |                                                                                                                                                                                                 | CHECKED: |                                   | DATE:            |        |  |
|                                      | THESE DRAWINGS AND SPECIFICATIONS ARE THE PROPERTY OF EDAC INC.,AND SHALL NOT BE REPRODUCED,OR COPIED OR USED AS THE BASIS FOR THE MANUFACTURE OR SALE OF APPARATUS WITHOUT WRITTEN PERMISSION. | SCALE:   | NTS                               | SHEET :          | 2 OF 3 |  |
| TORONTO, ONTARIO                     |                                                                                                                                                                                                 | DRAWING  | NUMBER                            |                  | ISSUE  |  |
| YOUR CONNECTION TO QUALITY & SERVICE |                                                                                                                                                                                                 | 3        | 42 Assembly                       |                  | 1      |  |