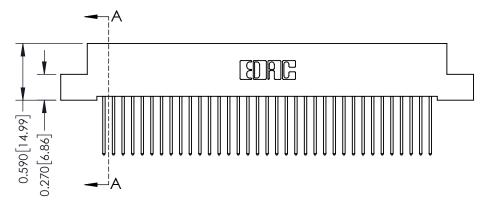

THIS IS A C.A.D. GENERATED DRAWING DO NOT MAKE MANUAL REVISIONS TO MASTER. ISSUE NUMBER

ORIGINAL

1

| 342 / 392 Series Card Edge Connector<br>Contact Bend Detail |                                                                                                                                                                                                  | ACAD REFERENCE NO. 342 ENG MASTER |             |                  |        |
|-------------------------------------------------------------|--------------------------------------------------------------------------------------------------------------------------------------------------------------------------------------------------|-----------------------------------|-------------|------------------|--------|
|                                                             |                                                                                                                                                                                                  | DRAWN:                            | J.LEE       | DATE: OCT. 06/09 |        |
|                                                             |                                                                                                                                                                                                  | CHECKED:                          |             | DATE:            |        |
| TORONTO, ONTARIO                                            | THESE DRAWINGS AND SPECIFICATIONS ARE THE PROPERTY OF EDAC INC. AND SHALL NOT BE REPRODUCED, OR COPIED OR USED AS THE BASIS FOR THE MANUFACTURE OR SALE OF APPARATUS WITHOUT WRITTEN PERMISSION. | SCALE:                            | NTS         | SHEET :          | 2 OF 3 |
|                                                             |                                                                                                                                                                                                  | DRAWING                           | NUMBER      |                  | ISSUE  |
| YOUR CONNECTION TO QUALITY & SERVICE                        |                                                                                                                                                                                                  | 3                                 | 42 Assembly |                  | 1      |