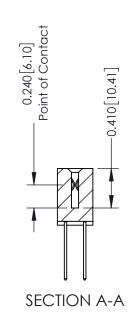

**Mounting Option** 08-#4-40 Unified Threaded Inserts **Contact Detail** 

540-Wire Wrap .025 Sq.(0.64 Sq.) - Tail LG=.570(14.48) .100 [2.54] Contact Spacing x .200 [5.08] Row Spacing

**See Accompanying Pages for:** 