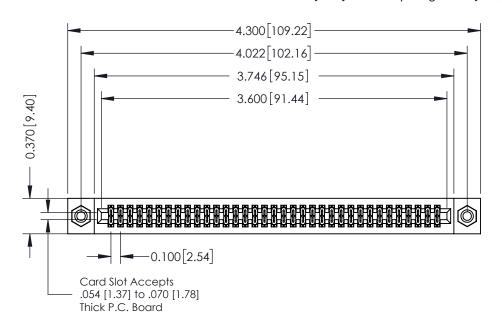

**Mounting Option** 08-#4-40 Unified Threaded Inserts **Contact Detail** 

540-Wire Wrap .025 Sq.(0.64 Sq.) - Tail LG=.570(14.48) .100 [2.54] Contact Spacing x .200 [5.08] Row Spacing

**See Accompanying Pages for:** 

- **Contact Bend Details**
- **Mounting Options**

342 / 392 Card Edge Connector Part Number: 392-070-540-208

YOUR CONNECTION TO QUALITY & SERVICE

342 ENG MASTER J.LEE DATE: OCT. 06/09 SHEET 1 OF 3

342 Assembly