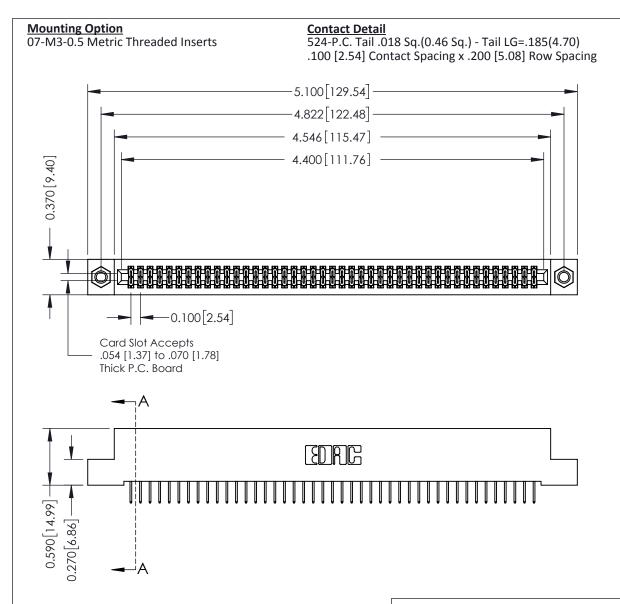

## **See Accompanying Pages for:**

- **Contact Bend Details**
- **Mounting Options**

| 342 / 392 Card Edge Connector |
|-------------------------------|
| Part Number: 392-086-524-207  |

YOUR CONNECTION TO QUALITY & SERVICE

342 Assembly

THIS IS A C.A.D. GENERATED DRAWING DO NOT MAKE MANUAL REVISIONS TO MASTER. ISSUE NUMBER

ORIGINAL

1

| 342 / 392 Series Card Edge Connector<br>Contact Bend Detail |                                                                                                                                   | ACAD REFERENCE NO. 342 ENG MASTER |             |          |          |
|-------------------------------------------------------------|-----------------------------------------------------------------------------------------------------------------------------------|-----------------------------------|-------------|----------|----------|
|                                                             |                                                                                                                                   | DRAWN:                            | J.LEE       | DATE: OC | T. 06/09 |
|                                                             |                                                                                                                                   | CHECKED                           | ):          | DATE:    |          |
| EDAC INC                                                    | ARE THE PROPERTY OF EDAC INC.,AND SHALL NOT BE REPRODUCED,OR COPIED OR USED AS THE BASIS FOR THE MANUFACTURE OR SALE OF APPARATUS | SCALE:                            | NTS         | SHEET :  | 2 OF 3   |
| TORONTO, ONTARIO                                            |                                                                                                                                   | DRAWING                           | NUMBER      |          | ISSUE    |
| YOUR CONNECTION TO QUALITY & SERVICE                        |                                                                                                                                   | 3                                 | 42 Assembly |          | 1        |