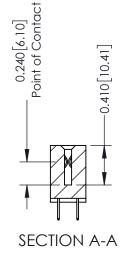

342 Assembly

THIS IS A C.A.D. GENERATED DRAWING DO NOT MAKE MANUAL REVISIONS TO MASTER. ISSUE NUMBER

ORIGINAL

1

| 342 / 392 Series Card Edge Connector<br>Contact Bend Detail |                                                                                                                                   | ACAD REFERENCE NO. 342 ENG MASTER |             |          |          |
|-------------------------------------------------------------|-----------------------------------------------------------------------------------------------------------------------------------|-----------------------------------|-------------|----------|----------|
|                                                             |                                                                                                                                   | DRAWN:                            | J.LEE       | DATE: OC | T. 06/09 |
|                                                             |                                                                                                                                   | CHECKED                           | ):          | DATE:    |          |
| EDAC INC                                                    | ARE THE PROPERTY OF EDAC INC.,AND SHALL NOT BE REPRODUCED,OR COPIED OR USED AS THE BASIS FOR THE MANUFACTURE OR SALE OF APPARATUS | SCALE:                            | NTS         | SHEET :  | 2 OF 3   |
| TORONTO, ONTARIO                                            |                                                                                                                                   | DRAWING                           | NUMBER      |          | ISSUE    |
| YOUR CONNECTION TO QUALITY & SERVICE                        |                                                                                                                                   | 3                                 | 42 Assembly |          | 1        |