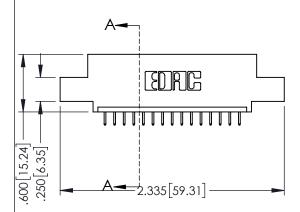

<u>Contact Dimensions:</u>
525-P.C. Tail .018 Sq.(0.46 Sq.) - Tail LG=.150(3.81)
.100 (2.54) Contact Spacing x .200 (5.08) Row Spacing

- INSULATOR MATERIAL: THERMOPLASTIC PBT BLACK, UL 94V-0
- CONTACT MATERIAL; COPPER TIN ALLOY CONTACT PLATING: GOLD ON THE MATING AREA, TIN PLATING ON THE CONTACT TAILS, NICKEL UNDERPLATE