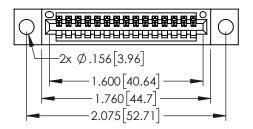

<u>Contact Dimensions:</u>
525-P.C. Tail .018 Sq.(0.46 Sq.) - Tail LG=.150(3.81)
.100 (2.54) Contact Spacing x .200 (5.08) Row Spacing

- INSULATOR MATERIAL: THERMOPLASTIC PBT BLACK, UL 94V-0
- CONTACT MATERIAL; COPPER TIN ALLOY CONTACT PLATING: GOLD ON THE MATING AREA, TIN PLATING ON THE CONTACT TAILS, NICKEL UNDERPLATE