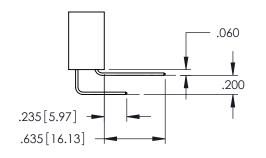

345/395 SERIES CARD EDGE CONNECTOR CONTACT CODE 555,556,558,559,560 DIMENSIONS

YOUR CONNECTION TO QUALITY & SERVICE

ACAD REFERENCE NO. 345-ENG-MASTER DATE:MAY.16/2017 DRAWN: R.STA.MONICA 1:1 SHEET 2 OF 2