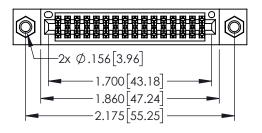

<u>Contact Dimensions:</u>
521-P.C. Tail .025 Sq.(0.64 Sq.) - Tail LG=.150(3.81)
.100 (2.54) Contact Spacing x .200 (5.08) Row Spacing

345-ENG-MASTER

DATE:MAY.16/2017

SHEET 1 OF 2

R.STA.MONICA

1

- INSULATOR MATERIAL: THERMOPLASTIC PBT BLACK, UL 94V-0
- CONTACT MATERIAL; COPPER TIN ALLOY CONTACT PLATING: GOLD ON THE MATING AREA, TIN PLATING ON THE CONTACT TAILS, NICKEL UNDERPLATE