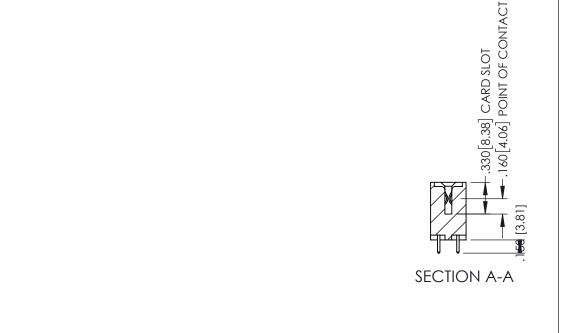

<u>Contact Dimensions:</u>
521-P.C. Tail .025 Sq.(0.64 Sq.) - Tail LG=.150(3.81)
.100 (2.54) Contact Spacing x .200 (5.08) Row Spacing

345-ENG-MASTER

DATE:MAY.16/2017

SHEET 1 OF 2

R.STA.MONICA

1

- INSULATOR MATERIAL: THERMOPLASTIC PBT BLACK, UL 94V-0
- CONTACT MATERIAL; COPPER TIN ALLOY CONTACT PLATING: GOLD ON THE MATING AREA, TIN PLATING ON THE CONTACT TAILS, NICKEL UNDERPLATE