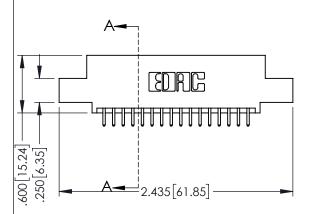

<u>Contact Dimensions:</u>
521-P.C. Tail .025 Sq.(0.64 Sq.) - Tail LG=.150(3.81)
.100 (2.54) Contact Spacing x .200 (5.08) Row Spacing

345-ENG-MASTER

DATE:MAY.16/2017

SHEET 1 OF 2

R.STA.MONICA

1

- INSULATOR MATERIAL: THERMOPLASTIC PBT BLACK, UL 94V-0
- CONTACT MATERIAL; COPPER TIN ALLOY CONTACT PLATING: GOLD ON THE MATING AREA, TIN PLATING ON THE CONTACT TAILS, NICKEL UNDERPLATE