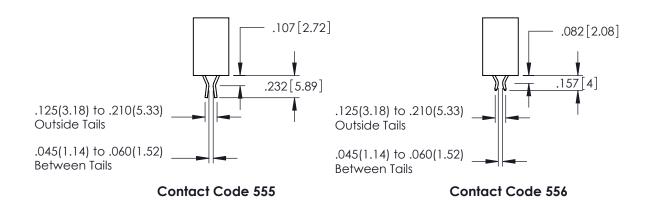

345/395 SERIES CARD EDGE CONNECTOR CONTACT CODE 555,556,558,559,560 DIMENSIONS

YOUR CONNECTION TO QUALITY & SERVICE

ACAD REFERENCE NO. 345-ENG-MASTER DATE:MAY.16/2017 DRAWN: R.STA.MONICA 1:1 SHEET 2 OF 2