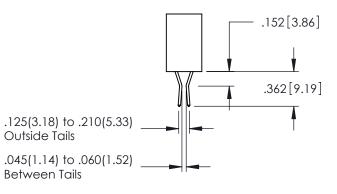

345/395 SERIES CARD EDGE CONNECTOR

**Contact Code 558** 

Contact Code 559

Contact Code 560

INSULATOR MATERIAL: THERMOPLASTIC POLYESTER, UL 94V-0 DAP MATERIAL AVAILABLE UPON REQUEST

CONTACT MATERIAL; COPPER ALLOY CONTACT PLATING: GOLD ON THE MATING AREA, TIN PLATING ON THE CONTACT TAILS, NICKEL UNDERPLATE

345/395 SERIES CARD EDGE CONNECTOR CONTACT CODE 555,556,558,559,560 DIMENSIONS

YOUR CONNECTION TO QUALITY & SERVICE

ACAD REFERENCE NO. 345-ENG-MASTER DATE:MAY.16/2017 DRAWN: R.STA.MONICA 1:1 SHEET 2 OF 2