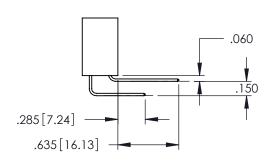

345/395 SERIES CARD EDGE CONNECTOR CONTACT CODE 555,556,558,559,560 DIMENSIONS

YOUR CONNECTION TO QUALITY & SERVICE

ACAD REFERENCE NO. 345-ENG-MASTER DATE:MAY.16/2017 DRAWN: R.STA.MONICA 1:1 SHEET 2 OF 2