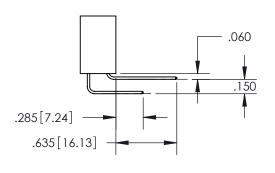

ISSUE NUMBER

ORIGINAL

1

**Contact Code 558** 

**Contact Code 559** 

**Contact Code 560** 

ACAD REFERENCE NO.

| 345/395 SERIES CARD EDGE CONNECTOR          |
|---------------------------------------------|
| CONTACT CODE 555,556,558,559,560 DIMENSIONS |