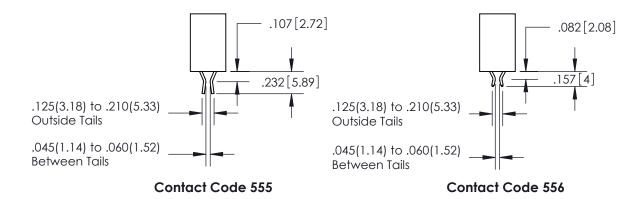

ISSUE NUMBER

ORIGINAL

1

**Contact Code 558** 

**Contact Code 559** 

**Contact Code 560** 

ACAD REFERENCE NO.

| 345/395 SERIES CARD EDGE CONNECTOR          |
|---------------------------------------------|
| CONTACT CODE 555,556,558,559,560 DIMENSIONS |

Outside Tails

Between Tails

| c | DRAWN: R.STA.MONICA | DATE:MAY.16/2017 |  |
|---|---------------------|------------------|--|
| 3 | CHECKED:            | DATE:            |  |
|   | SCALE: 1:1          | SHEET 2 OF 2     |  |
|   | DRAWING NUMBER      | ISSUE            |  |
|   | 345-ENG-MASTER      | 1                |  |