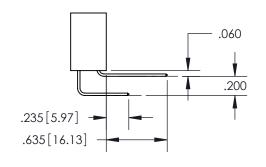

ISSUE NUMBER

ORIGINAL

1

**Contact Code 558** 

**Contact Code 559** 

**Contact Code 560** 

ACAD REFERENCE NO.

| 345/395 SERIES CARD EDGE CONNECTOR          |
|---------------------------------------------|
| CONTACT CODE 555,556,558,559,560 DIMENSIONS |