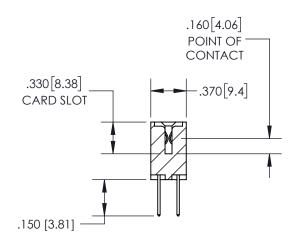

-2.635 [66.93] 2.375 60.33 "D" -2.060 [52.32] 1.900 48.26 -2x Ø.156[3.96] CARD SLOT ACCEPTS .600[15.24] .250[6.35] -.054" [1.37] TO .070"[1.78] THICK PCB EDRG

THIS IS A C.A.D. GENERATED DRAWING DO NOT MAKE MANUAL REVISIONS TO MASTER.

ISSUE NUMBER ORIGINAL

SECTION A-A

**Contact Dimensions:** 523-P.C. Tail .025 Sq.(0.64 Sq.) - Tail LG=.390(9.91) .100 (2.54) Contact Spacing x .200 (5.08) Row Spacing

INSULATOR MATERIAL: THERMOPLASTIC PBT, UL 94V-0 CONTACT MATERIAL; COPPER TIN ALLOY CONTACT PLATING: GOLD ON THE MATING AREA, TIN PLATING ON THE CONTACT TAILS, NICKEL UNDERPLATE

345/395 SERIES CARD EDGE CONNECTOR PART NUMBER: 395-036-523-804

YOUR CONNECTION TO QUALITY & SERVICE

**EDAC INC** TORONTO, ONTARIO CANADA

THESE DRAWINGS AND SPECIFICATIONS ARE THE PROPERTY OF EDAC INC.,AND SHALL NOT BE REPRODUCED, OR COPIED OR USED AS THE BASIS FOR THE MANUFACTURE OR SALE OF APPARATUS WITHOUT WRITTEN PERMISSION.