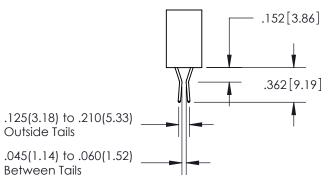

ISSUE NUMBER

ORIGINAL

1

**Contact Code 558** 

**Contact Code 559** 

**Contact Code 560** 

ACAD REFERENCE NO.

| 345/395 SERIES CARD EDGE CONNECTOR          |
|---------------------------------------------|
| CONTACT CODE 555,556,558,559,560 DIMENSIONS |

Outside Tails

Between Tails

| c | DRAWN: R.STA.MONICA | DATE:MAY.16/2017 |  |
|---|---------------------|------------------|--|
| 3 | CHECKED:            | DATE:            |  |
|   | SCALE: 1:1          | SHEET 2 OF 2     |  |
|   | DRAWING NUMBER      | ISSUE            |  |
|   | 345-ENG-MASTER      | 1                |  |