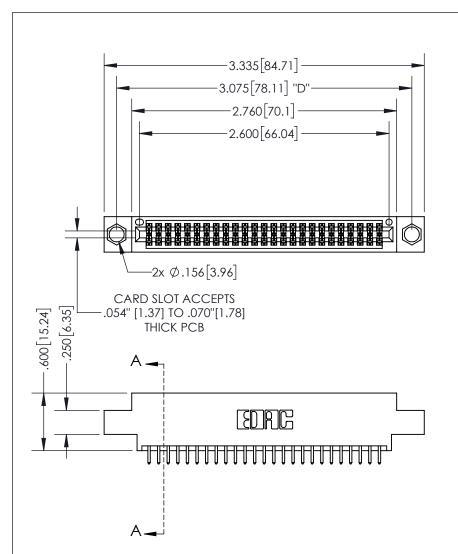

THIS IS A C.A.D. GENERATED DRAWING DO NOT MAKE MANUAL REVISIONS TO MASTER.

ISSUE NUMBER

1

ORIGINAL

.160 4.06 POINT OF CONTACT .330[8.38] -.370[9.4] **CARD SLOT** .150 [3.81]

## SECTION A-A

**Contact Dimensions:** 521-P.C. Tail .025 Sq.(0.64 Sq.) - Tail LG=.150(3.81) .100 (2.54) Contact Spacing x .200 (5.08) Row Spacing

INSULATOR MATERIAL: THERMOPLASTIC PBT, UL 94V-0 CONTACT MATERIAL; COPPER TIN ALLOY CONTACT PLATING: GOLD ON THE MATING AREA, TIN PLATING ON THE CONTACT TAILS, NICKEL UNDERPLATE

345/395 SERIES CARD EDGE CONNECTOR PART NUMBER: 395-050-521-804

YOUR CONNECTION TO QUALITY & SERVICE

**EDAC INC** TORONTO, ONTARIO CANADA

THESE DRAWINGS AND SPECIFICATIONS ARE THE PROPERTY OF EDAC INC.,AND SHALL NOT BE REPRODUCED, OR COPIED OR USED AS THE BASIS FOR THE MANUFACTURE OR SALE OF APPARATUS WITHOUT WRITTEN PERMISSION.