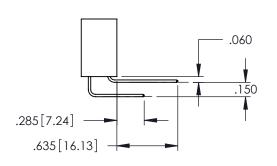

<u>Contact Dimensions:</u>
525-P.C. Tail .018 Sq.(0.46 Sq.) - Tail LG=.150(3.81)
.100 (2.54) Contact Spacing x .200 (5.08) Row Spacing

160 [4.06] POINT OF CONTACT **SECTION A-A** 

INSULATOR MATERIAL: THERMOPLASTIC PBT BLACK, UL 94V-0 CONTACT MATERIAL; COPPER TIN ALLOY