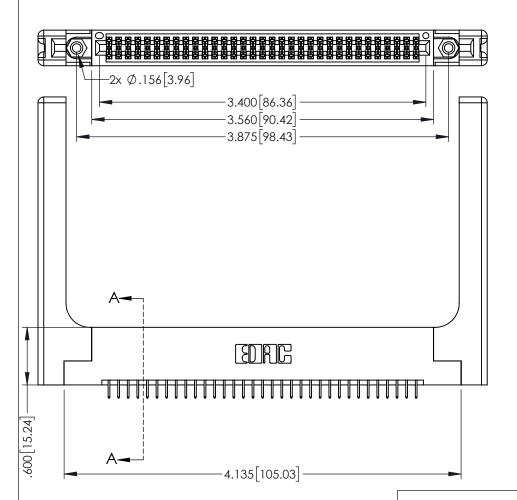

<u>Contact Dimensions:</u>
525-P.C. Tail .018 Sq.(0.46 Sq.) - Tail LG=.150(3.81)
.100 (2.54) Contact Spacing x .200 (5.08) Row Spacing

160 [4.06] POINT OF CONTACT **SECTION A-A** 

INSULATOR MATERIAL: THERMOPLASTIC PBT BLACK, UL 94V-0 CONTACT MATERIAL; COPPER TIN ALLOY

CONTACT PLATING: GOLD ON THE MATING AREA, TIN PLATING ON THE CONTACT TAILS, NICKEL UNDERPLATE

345/395 SERIES CARD EDGE CONNECTOR PART NUMBER: 395-066-525-258

YOUR CONNECTION TO QUALITY & SERVICE

| ACAD REFERENCE NO. 345-ENG-MASTER |                  |    |
|-----------------------------------|------------------|----|
| DRAWN: R.STA.MONICA               | DATE:MAY.16/2017 |    |
| CHECKED:                          | DATE:            |    |
| SCALE: 1:1                        | SHEET 1 OF       | 2  |
| DRAWING NUMBER                    | ISS              | UE |
| 345-ENG-MASTER                    | 1                |    |