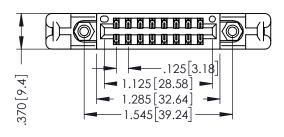

THIS IS A C.A.D. GENERATED DRAWING DO NOT MAKE MANUAL REVISIONS TO MASTER.

ISSUE NUMBER

ORIGINAL

1

- INSULATOR MATERIAL: THERMOPLASTIC POLYESTER, UL 94V-0 CONTACT MATERIAL; COPPER, NICKEL, TIN ALLOY CA-725 CONTACT PLATING: GOLD ON THE MATING AREA, TIN-LEAD
  - ON THE CONTACT TAILS, NICKEL UNDERPLATE

| 346/396 SERIES CARD EDGE CONNECTOR |
|------------------------------------|
| PART NUMBER: 396-016-521-258       |

YOUR CONNECTION TO QUALITY & SERVICE

**EDAC INC** TORONTO, ONTARIO CANADA

THESE DRAWINGS AND SPECIFICATIONS ARE THE PROPERTY OF EDAC INC.,AND SHALL NOT BE REPRODUCED,OR COPIED OR USED AS THE BASIS FOR THE MANUFACTURE OR SALE OF APPARATUS WITHOUT WRITTEN PERMISSION.

| ACAD REFERENCE NO. | 346-ENG-MASTER   |
|--------------------|------------------|
| DRAWN: J.LEE       | DATE: APR. 22/09 |
| CHECKED:           | DATE:            |
| SCALE: 1:1         | SHEET 1 OF 2     |
| DRAWING NUMBER     | ISSUE            |
| 346-ENG-MASTER     | 1                |