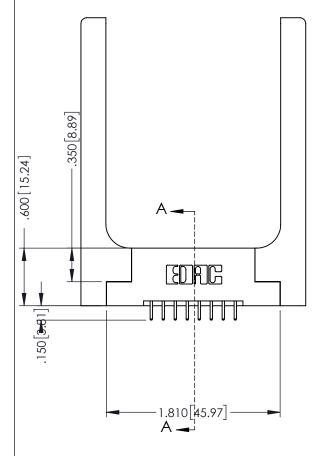

Slot Depth Point of Contact .330[8.38] : .160[4.06]

**SECTION A-A** 

ISSUE NUMBER ORIGINAL 1

## **Contact Code 555**

## **Contact Code 556**

INSULATOR MATERIAL: THERMOPLASTIC POLYESTER, UL 94V-0 CONTACT MATERIAL; COPPER, NICKEL, TIN ALLOY CA-725 CONTACT PLATING: GOLD ON THE MATING AREA, TIN-LEAD

ON THE CONTACT TAILS, NICKEL UNDERPLATE

## 346/396 SERIES CARD EDGE CONNECTOR CONTACT CODE 555,556,558,559,560 DIMENSIONS

YOUR CONNECTION TO QUALITY & SERVICE

**EDAC INC** TORONTO, ONTARIO CANADA

THESE DRAWINGS AND SPECIFICATIONS ARE THE PROPERTY OF EDAC INC.,AND SHALL NOT BE REPRODUCED, OR COPIED OR USED AS THE BASIS FOR THE MANUFACTURE OR SALE OF APPARATUS WITHOUT WRITTEN PERMISSION.

|   | ACAD REFERENCE NO. | 346-ENG-MASTER   |
|---|--------------------|------------------|
|   | DRAWN: J.LEE       | DATE: APR. 22/09 |
| ) | CHECKED:           | DATE:            |
|   | SCALE: 1:1         | SHEET 2 OF 2     |
|   | DRAWING NUMBER     | ISSUE            |
|   | 346-ENG-MASTER     | 1                |