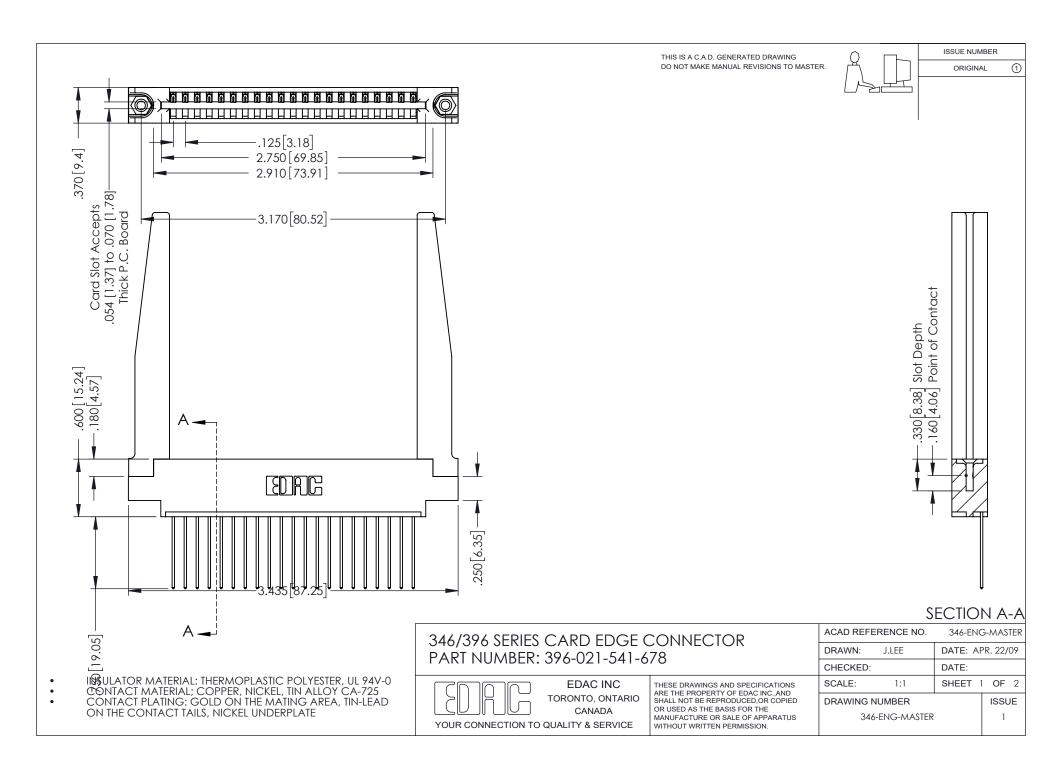

## **Contact Code 556**

INSULATOR MATERIAL: THERMOPLASTIC POLYESTER, UL 94V-0 CONTACT MATERIAL; COPPER, NICKEL, TIN ALLOY CA-725 CONTACT PLATING: GOLD ON THE MATING AREA, TIN-LEAD

ON THE CONTACT TAILS, NICKEL UNDERPLATE