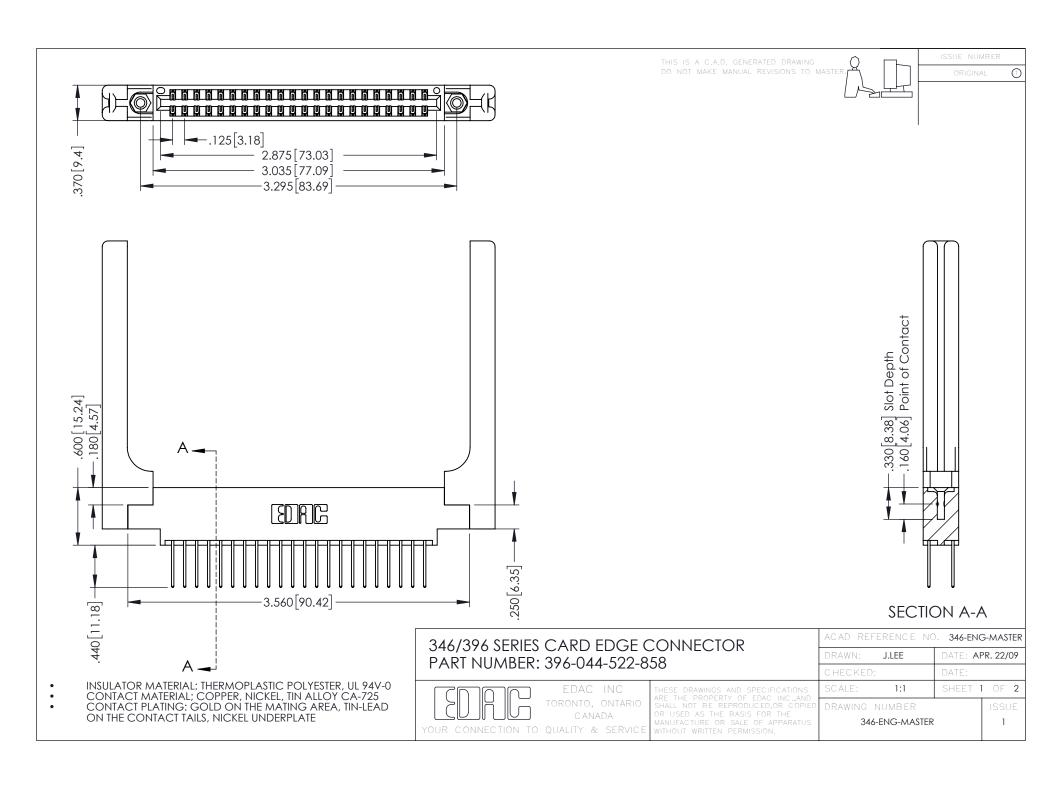

**Contact Code 555** 

**Contact Code 556** 

INSULATOR MATERIAL: THERMOPLASTIC POLYESTER, UL 94V-0 CONTACT MATERIAL; COPPER, NICKEL, TIN ALLOY CA-725

CONTACT PLATING: GOLD ON THE MATING AREA, TIN-LEAD ON THE CONTACT TAILS, NICKEL UNDERPLATE