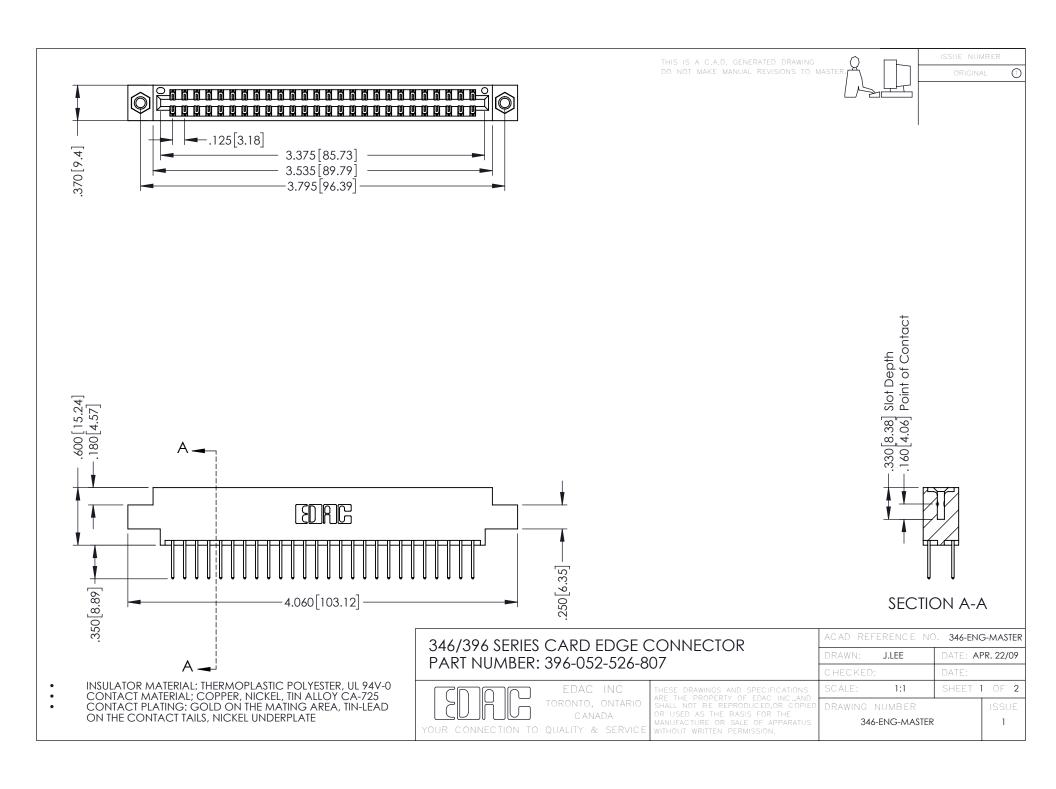

**Contact Code 555** 

**Contact Code 556** 

INSULATOR MATERIAL: THERMOPLASTIC POLYESTER, UL 94V-0 CONTACT MATERIAL; COPPER, NICKEL, TIN ALLOY CA-725

CONTACT PLATING: GOLD ON THE MATING AREA, TIN-LEAD ON THE CONTACT TAILS, NICKEL UNDERPLATE

## 346/396 SERIES CARD EDGE CONNECTOR CONTACT CODE 555,556,558,559,560 DIMENSIONS

YOUR CONNECTION TO QUALITY & SERVICE

|   | ACAD REFERENCE NO. 346-ENG-MASTER |                  |
|---|-----------------------------------|------------------|
|   | DRAWN: J.LEE                      | DATE: APR. 22/09 |
|   | CHECKED:                          | DATE:            |
|   | SCALE: 1:1                        | SHEET 2 OF 2     |
| D | DRAWING NUMBER                    | ISSUE            |