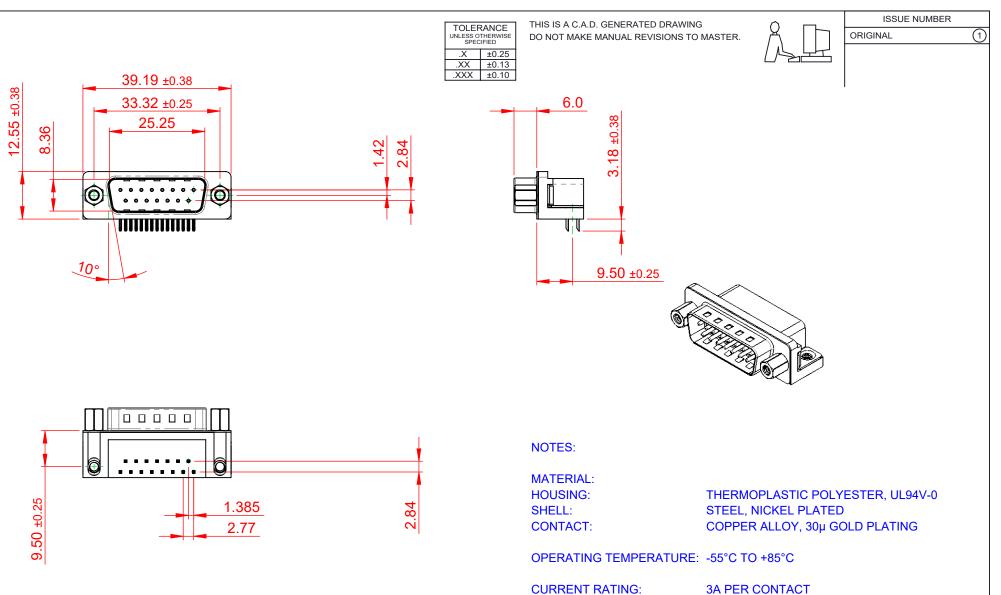

CONTACT RESISTANCE: **INSULATOR RESISTANCE:** DIELECTRIC

25mΩ MAX. 5000MΩ min.

WITHSTANDING VOLTAGE: 1000V AC rms

| 621 SERIES D-SUB CONNECTOR                                            |                                                                                                                                                                                                                | SW REFERENCE NO.: 621 ASSEMBLY  |           |                    |    |       |
|-----------------------------------------------------------------------|----------------------------------------------------------------------------------------------------------------------------------------------------------------------------------------------------------------|---------------------------------|-----------|--------------------|----|-------|
|                                                                       |                                                                                                                                                                                                                | DRAWN: C.B                      |           | DATE: AUG. 01/2018 |    |       |
|                                                                       |                                                                                                                                                                                                                | CHECKED:                        |           | DATE:              |    |       |
| EDAC INC<br>TORONTO, ONTARIO<br>CANADA<br>ECTION TO QUALITY & SERVICE | THESE DRAWINGS AND SPECIFICATIONS<br>ARE THE PROPERTY OF EDAC INC.,AND<br>SHALL NOT BE REPRODUCED,OR COPIED<br>OR USED AS THE BASIS FOR THE<br>MANUFACTURE OR SALE OF APPARATUS<br>WITHOUT WRITTEN PERMISSION. | SCALE: 1:1                      |           | SHEET 1            | OF | 1     |
|                                                                       |                                                                                                                                                                                                                | DRAWING NUMBER: 621-015-660-033 |           | 60-033             |    | ISSUE |
|                                                                       |                                                                                                                                                                                                                | PART NUMBER:                    | 621-015-6 | 60-033             |    | 1     |