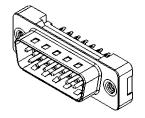

|                                                                                | 628 SERIES D-SUB CONNECTOR                                                                                                                                                                                     |                                 | SW REFERENCE NO.: 628 ASSEMBLY |       |  |
|--------------------------------------------------------------------------------|----------------------------------------------------------------------------------------------------------------------------------------------------------------------------------------------------------------|---------------------------------|--------------------------------|-------|--|
| 628 SERIES D-SUB C                                                             |                                                                                                                                                                                                                |                                 | DATE: AUG. 01/20               | 018   |  |
|                                                                                |                                                                                                                                                                                                                | CHECKED:                        | DATE:                          |       |  |
| EDAG INC<br>TORONTO, ONTARIO<br>CANADA<br>YOUR CONNECTION TO QUALITY & SERVICE | THESE DRAWINGS AND SPECIFICATIONS<br>ARE THE PROPERTY OF EDAC INC.,AND<br>SHALL NOT BE REPRODUCED,OR COPIED<br>OR USED AS THE BASIS FOR THE<br>MANUFACTURE OR SALE OF APPARATUS<br>WITHOUT WRITTEN PERMISSION. | SCALE: 1:1                      | SHEET 1 OF                     | 1     |  |
|                                                                                |                                                                                                                                                                                                                | DRAWING NUMBER: 627-015-626-212 |                                | ISSUE |  |
|                                                                                |                                                                                                                                                                                                                | PART NUMBER: 627-015-           | 626-212                        | 1     |  |