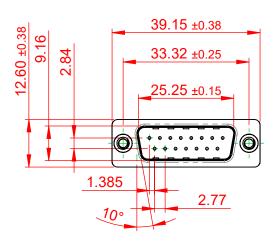

THIS IS A C.A.D. GENERATED DRAWING TOLERANCE UNLESS OTHERWISE SPECIFIED DO NOT MAKE MANUAL REVISIONS TO MASTER.

.X ±0.25 .XX ±0.13 .XXX ±0.10

5.80 

|                                                                                | 628 SERIES D-SUB CONNECTOR                                                                                                                                                                                     |                                 | SW REFERENCE NO.: 628 ASSEMBLY |       |  |
|--------------------------------------------------------------------------------|----------------------------------------------------------------------------------------------------------------------------------------------------------------------------------------------------------------|---------------------------------|--------------------------------|-------|--|
| 628 SERIES D-SUB C                                                             |                                                                                                                                                                                                                |                                 | DATE: AUG. 01/20               | 018   |  |
|                                                                                |                                                                                                                                                                                                                | CHECKED:                        | DATE:                          |       |  |
| EDAG INC<br>TORONTO, ONTARIO<br>CANADA<br>YOUR CONNECTION TO QUALITY & SERVICE | THESE DRAWINGS AND SPECIFICATIONS<br>ARE THE PROPERTY OF EDAC INC.,AND<br>SHALL NOT BE REPRODUCED,OR COPIED<br>OR USED AS THE BASIS FOR THE<br>MANUFACTURE OR SALE OF APPARATUS<br>WITHOUT WRITTEN PERMISSION. | SCALE: 1:1                      | SHEET 1 OF                     | 1     |  |
|                                                                                |                                                                                                                                                                                                                | DRAWING NUMBER: 627-015-626-212 |                                | ISSUE |  |
|                                                                                |                                                                                                                                                                                                                | PART NUMBER: 627-015-           | 626-212                        | 1     |  |