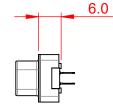

THIS IS A C.A.D. GENERATED DRAWING TOLERANCE UNLESS OTHERWISE SPECIFIED DO NOT MAKE MANUAL REVISIONS TO MASTER.

.X ±0.25 .XX ±0.13 .XXX ±0.10

5.80 

|                                                                                | 628 SERIES D-SUB CONNECTOR                                                                                                                                                                                     |                                 | SW REFERENCE NO.: 628 ASSEMBLY |       |  |
|--------------------------------------------------------------------------------|----------------------------------------------------------------------------------------------------------------------------------------------------------------------------------------------------------------|---------------------------------|--------------------------------|-------|--|
| 628 SERIES D-SUB C                                                             |                                                                                                                                                                                                                |                                 | DATE: AUG. 01/20               | 018   |  |
|                                                                                |                                                                                                                                                                                                                | CHECKED:                        | DATE:                          |       |  |
| EDAG INC<br>TORONTO, ONTARIO<br>CANADA<br>YOUR CONNECTION TO QUALITY & SERVICE | THESE DRAWINGS AND SPECIFICATIONS<br>ARE THE PROPERTY OF EDAC INC.,AND<br>SHALL NOT BE REPRODUCED,OR COPIED<br>OR USED AS THE BASIS FOR THE<br>MANUFACTURE OR SALE OF APPARATUS<br>WITHOUT WRITTEN PERMISSION. | SCALE: 1:1                      | SHEET 1 OF                     | 1     |  |
|                                                                                |                                                                                                                                                                                                                | DRAWING NUMBER: 627-015-626-212 |                                | ISSUE |  |
|                                                                                |                                                                                                                                                                                                                | PART NUMBER: 627-015-           | 626-212                        | 1     |  |