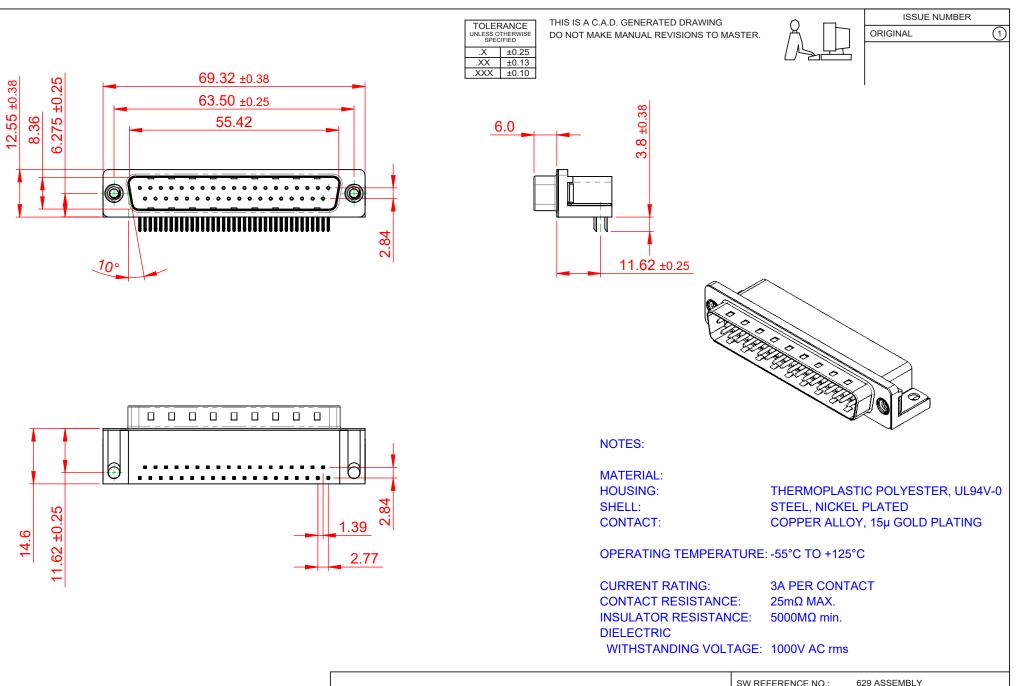

THIS SERIES FULLY CONFORMS TO THE EUROPEAN UNION DIRECTIVES 2011/65/EU FOR RoHS COMPLIANCY.

COMPLIANT

|                      | 629 SERIES D-SUB CONNECTOR           |                                                                                                        |                           | SW REFERENCE NO.: 629 ASSEMBLY |           |                    |  |
|----------------------|--------------------------------------|--------------------------------------------------------------------------------------------------------|---------------------------|--------------------------------|-----------|--------------------|--|
| 629 SE               |                                      |                                                                                                        |                           | DRAWN: C.B                     |           | DATE: AUG. 01/2018 |  |
|                      |                                      |                                                                                                        |                           | CHECKED:                       |           | DATE:              |  |
|                      | EDAC INC                             | THESE DRAWINGS AND SPECIFICATIONS<br>ARE THE PROPERTY OF EDAC INC.,AND                                 | SCALE: (IN                | I C.A.D. 1:1)                  | SHEET 1 ( | OF 1               |  |
|                      | TORONTO, ONTARIO<br>CANADA           | SHALL NOT BE REPRODUCED, OR COPIED<br>OR USED AS THE BASIS FOR THE<br>MANUFACTURE OR SALE OF APPARATUS | DRAWING NUMBER: 629-037-3 |                                | 40-512    | ISSUE              |  |
| YOUR CONNECTION TO Q | YOUR CONNECTION TO QUALITY & SERVICE |                                                                                                        | PART NUMBE                | R: 629-037-3                   | 40-512    | 1                  |  |