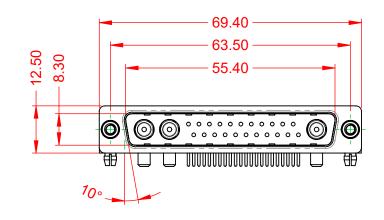

## 10.67 O 0

| OPERATING TEMPERATURE:                                       | -55°C ~ 125°C               |
|--------------------------------------------------------------|-----------------------------|
| POWER/CO-AX CONTACT RATING:<br>(IF PRESENT)                  | 30A (CURRENT)               |
| SIGNAL CONTACT CURRENT RATING:<br>SIGNAL CONTACT RESISTANCE: | 5A PER CONTACT<br>10mΩ MAX. |
| INSULATOR RESISTANCE:<br>DIELECTRIC                          | $5000M\Omega$ min.          |

.XX ±0.13 .XXX ±0.05

WITHSTANDING VOLTAGE: 1000V AC rms

|                                      | COMBINATION D-SUB SW REFERENCE NO.: 629 COMBO ASSEMBLY   DRAWN: C.B DATE: JAN. 01/2   CHECKED: DATE:                                                                                                           |                                 |                  |       |
|--------------------------------------|----------------------------------------------------------------------------------------------------------------------------------------------------------------------------------------------------------------|---------------------------------|------------------|-------|
| COMBINATION                          |                                                                                                                                                                                                                |                                 | DATE: JAN. 01/20 | 19    |
|                                      |                                                                                                                                                                                                                |                                 | DATE:            |       |
| EDAC INC                             | THESE DRAWINGS AND SPECIFICATIONS<br>ARE THE PROPERTY OF EDAC INC.,AND<br>SHALL NOT BE REPRODUCED,OR COPIED<br>OR USED AS THE BASIS FOR THE<br>MANUFACTURE OR SALE OF APPARATUS<br>WITHOUT WRITTEN PERMISSION. | SCALE: (IN C.A.D. 1:1)          | SHEET 1 OF       | 2     |
| TORONTO, ONTARIO<br>CANADA           |                                                                                                                                                                                                                | DRAWING NUMBER: 629-25W3640-3T5 |                  | ISSUE |
| YOUR CONNECTION TO QUALITY & SERVICE |                                                                                                                                                                                                                | PART NUMBER: 629-25W            | 3640-3T5         | 1     |