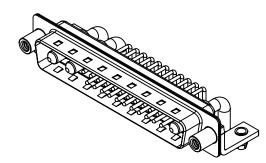

.XX ±0.13 .XXX ±0.05

WITHSTANDING VOLTAGE: 1000V AC rms

|                                      | COMBINATION D-SUB SW REFERENCE NO.: 629 COMBO ASSEMBLY   DRAWN: C.B DATE: JAN. 01/2   CHECKED: DATE:                                                                                                           |                                 |                  |       |
|--------------------------------------|----------------------------------------------------------------------------------------------------------------------------------------------------------------------------------------------------------------|---------------------------------|------------------|-------|
| COMBINATION                          |                                                                                                                                                                                                                |                                 | DATE: JAN. 01/20 | 19    |
|                                      |                                                                                                                                                                                                                |                                 | DATE:            |       |
| EDAC INC                             | THESE DRAWINGS AND SPECIFICATIONS<br>ARE THE PROPERTY OF EDAC INC.,AND<br>SHALL NOT BE REPRODUCED,OR COPIED<br>OR USED AS THE BASIS FOR THE<br>MANUFACTURE OR SALE OF APPARATUS<br>WITHOUT WRITTEN PERMISSION. | SCALE: (IN C.A.D. 1:1)          | SHEET 1 OF       | 2     |
| TORONTO, ONTARIO<br>CANADA           |                                                                                                                                                                                                                | DRAWING NUMBER: 629-25W3640-3T5 |                  | ISSUE |
| YOUR CONNECTION TO QUALITY & SERVICE |                                                                                                                                                                                                                | PART NUMBER: 629-25W            | 3640-3T5         | 1     |