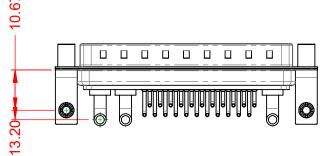

## NOTES:

MATERIAL: HOUSING: SHELL: CONTACT:

THERMOPLASTIC POLYESTER, UL94V-0 STEEL, TIN PLATED COPPER ALLOY, 30µ" GOLD PLATED

## 10.67 O 0

| OPERATING TEMPERATURE:                                       | -55°C ~ 125°C               |
|--------------------------------------------------------------|-----------------------------|
| POWER/CO-AX CONTACT RATING:<br>(IF PRESENT)                  | 30A (CURRENT)               |
| SIGNAL CONTACT CURRENT RATING:<br>SIGNAL CONTACT RESISTANCE: | 5A PER CONTACT<br>10mΩ MAX. |
| INSULATOR RESISTANCE:<br>DIELECTRIC                          | $5000M\Omega$ min.          |

.XX ±0.13 .XXX ±0.05

WITHSTANDING VOLTAGE: 1000V AC rms

|                                      | COMBINATION D-SUB SW REFERENCE NO.: 629 COMBO ASSEMBLY   DRAWN: C.B DATE: JAN. 01/2   CHECKED: DATE:                                                                                                           |                                 |                  |       |
|--------------------------------------|----------------------------------------------------------------------------------------------------------------------------------------------------------------------------------------------------------------|---------------------------------|------------------|-------|
| COMBINATION                          |                                                                                                                                                                                                                |                                 | DATE: JAN. 01/20 | 19    |
|                                      |                                                                                                                                                                                                                |                                 | DATE:            |       |
| EDAC INC                             | THESE DRAWINGS AND SPECIFICATIONS<br>ARE THE PROPERTY OF EDAC INC.,AND<br>SHALL NOT BE REPRODUCED,OR COPIED<br>OR USED AS THE BASIS FOR THE<br>MANUFACTURE OR SALE OF APPARATUS<br>WITHOUT WRITTEN PERMISSION. | SCALE: (IN C.A.D. 1:1)          | SHEET 1 OF       | 2     |
| TORONTO, ONTARIO<br>CANADA           |                                                                                                                                                                                                                | DRAWING NUMBER: 629-25W3640-3T5 |                  | ISSUE |
| YOUR CONNECTION TO QUALITY & SERVICE |                                                                                                                                                                                                                | PART NUMBER: 629-25W            | 3640-3T5         | 1     |