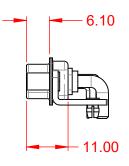

.XX ±0.13 .XXX ±0.05

WITHSTANDING VOLTAGE: 1000V AC rms

|                                      | COMBINATION D-SUB SW REFERENCE NO.: 629 COMBO ASSEMBLY   DRAWN: C.B DATE: JAN. 01/2   CHECKED: DATE:                                                                                                           |                                 |                  |       |
|--------------------------------------|----------------------------------------------------------------------------------------------------------------------------------------------------------------------------------------------------------------|---------------------------------|------------------|-------|
| COMBINATION                          |                                                                                                                                                                                                                |                                 | DATE: JAN. 01/20 | 19    |
|                                      |                                                                                                                                                                                                                |                                 | DATE:            |       |
| EDAC INC                             | THESE DRAWINGS AND SPECIFICATIONS<br>ARE THE PROPERTY OF EDAC INC.,AND<br>SHALL NOT BE REPRODUCED,OR COPIED<br>OR USED AS THE BASIS FOR THE<br>MANUFACTURE OR SALE OF APPARATUS<br>WITHOUT WRITTEN PERMISSION. | SCALE: (IN C.A.D. 1:1)          | SHEET 1 OF       | 2     |
| TORONTO, ONTARIO<br>CANADA           |                                                                                                                                                                                                                | DRAWING NUMBER: 629-25W3640-3T5 |                  | ISSUE |
| YOUR CONNECTION TO QUALITY & SERVICE |                                                                                                                                                                                                                | PART NUMBER: 629-25W            | 3640-3T5         | 1     |