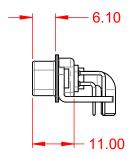

.X±0.25.XX±0.13.XXX±0.05

POWER/CO-AX CONTACT RATING:40A (CURRENT)(IF PRESENT)SIGNAL CONTACT CURRENT RATING:5A PER CONTACTSIGNAL CONTACT RESISTANCE:10mΩ MAX.

INSULATOR RESISTANCE: DIELECTRIC WITHSTANDING VOLTAGE: 5000MΩ min.

-55°C ~ 125°C

1000V AC rms

THERMOPLASTIC POLYESTER, UL94V-0

COPPER ALLOY, 30µ" GOLD PLATED

STEEL, NICKEL PLATED

|                                        | COMBINATION D-SUB                                                                                                                                                                                              |                          | SW REFERENCE NO.: 629 COMBO ASSEMBLY |       |  |  |
|----------------------------------------|----------------------------------------------------------------------------------------------------------------------------------------------------------------------------------------------------------------|--------------------------|--------------------------------------|-------|--|--|
| COMBINATION                            |                                                                                                                                                                                                                |                          | DATE: JAN. 01/20                     | 19    |  |  |
|                                        |                                                                                                                                                                                                                |                          | DATE:                                |       |  |  |
| EDAC INC<br>TORONTO, ONTARIO<br>CANADA | THESE DRAWINGS AND SPECIFICATIONS<br>ARE THE PROPERTY OF EDAC INC.,AND<br>SHALL NOT BE REPRODUCED,OR COPIED<br>OR USED AS THE BASIS FOR THE<br>MANUFACTURE OR SALE OF APPARATUS<br>WITHOUT WRITTEN PERMISSION. | SCALE: (IN C.A.D. 1:1)   | SHEET 1 OF                           | 2     |  |  |
|                                        |                                                                                                                                                                                                                | DRAWING NUMBER: 629-5W1- | 640-4NC                              | ISSUE |  |  |
| YOUR CONNECTION TO QUALITY & SERVICE   |                                                                                                                                                                                                                | PART NUMBER: 629-5W1-    | 640-4NC                              | 1     |  |  |