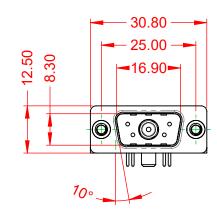

.X±0.25.XX±0.13.XXX±0.05

POWER/CO-AX CONTACT RATING:40A (CURRENT)(IF PRESENT)SIGNAL CONTACT CURRENT RATING:5A PER CONTACTSIGNAL CONTACT RESISTANCE:10mΩ MAX.

INSULATOR RESISTANCE: DIELECTRIC WITHSTANDING VOLTAGE: 5000MΩ min.

-55°C ~ 125°C

1000V AC rms

THERMOPLASTIC POLYESTER, UL94V-0

COPPER ALLOY, 30µ" GOLD PLATED

STEEL, NICKEL PLATED

|                                        | COMBINATION D-SUB                                                                                                                                                                                              |                          | SW REFERENCE NO.: 629 COMBO ASSEMBLY |       |  |  |
|----------------------------------------|----------------------------------------------------------------------------------------------------------------------------------------------------------------------------------------------------------------|--------------------------|--------------------------------------|-------|--|--|
| COMBINATION                            |                                                                                                                                                                                                                |                          | DATE: JAN. 01/20                     | 19    |  |  |
|                                        |                                                                                                                                                                                                                |                          | DATE:                                |       |  |  |
| EDAC INC<br>TORONTO, ONTARIO<br>CANADA | THESE DRAWINGS AND SPECIFICATIONS<br>ARE THE PROPERTY OF EDAC INC.,AND<br>SHALL NOT BE REPRODUCED,OR COPIED<br>OR USED AS THE BASIS FOR THE<br>MANUFACTURE OR SALE OF APPARATUS<br>WITHOUT WRITTEN PERMISSION. | SCALE: (IN C.A.D. 1:1)   | SHEET 1 OF                           | 2     |  |  |
|                                        |                                                                                                                                                                                                                | DRAWING NUMBER: 629-5W1- | 640-4NC                              | ISSUE |  |  |
| YOUR CONNECTION TO QUALITY & SERVICE   |                                                                                                                                                                                                                | PART NUMBER: 629-5W1-    | 640-4NC                              | 1     |  |  |