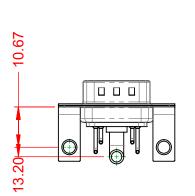

.X±0.25.XX±0.13.XXX±0.05

POWER/CO-AX CONTACT RATING:40A (CURRENT)(IF PRESENT)SIGNAL CONTACT CURRENT RATING:5A PER CONTACTSIGNAL CONTACT RESISTANCE:10mΩ MAX.

INSULATOR RESISTANCE: DIELECTRIC WITHSTANDING VOLTAGE: 5000MΩ min.

-55°C ~ 125°C

1000V AC rms

THERMOPLASTIC POLYESTER, UL94V-0

COPPER ALLOY, 30µ" GOLD PLATED

STEEL, NICKEL PLATED

|                                        | COMBINATION D-SUB                                                                                                                                                                                              |                          | SW REFERENCE NO.: 629 COMBO ASSEMBLY |       |  |  |
|----------------------------------------|----------------------------------------------------------------------------------------------------------------------------------------------------------------------------------------------------------------|--------------------------|--------------------------------------|-------|--|--|
| COMBINATION                            |                                                                                                                                                                                                                |                          | DATE: JAN. 01/20                     | 19    |  |  |
|                                        |                                                                                                                                                                                                                |                          | DATE:                                |       |  |  |
| EDAC INC<br>TORONTO, ONTARIO<br>CANADA | THESE DRAWINGS AND SPECIFICATIONS<br>ARE THE PROPERTY OF EDAC INC.,AND<br>SHALL NOT BE REPRODUCED,OR COPIED<br>OR USED AS THE BASIS FOR THE<br>MANUFACTURE OR SALE OF APPARATUS<br>WITHOUT WRITTEN PERMISSION. | SCALE: (IN C.A.D. 1:1)   | SHEET 1 OF                           | 2     |  |  |
|                                        |                                                                                                                                                                                                                | DRAWING NUMBER: 629-5W1- | 640-4NC                              | ISSUE |  |  |
| YOUR CONNECTION TO QUALITY & SERVICE   |                                                                                                                                                                                                                | PART NUMBER: 629-5W1-    | 640-4NC                              | 1     |  |  |