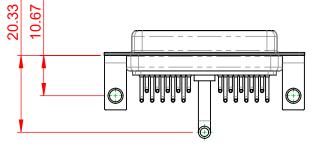

**INSULATOR RESISTANCE:** DIELECTRIC WITHSTANDING VOLTAGE:

| COMBINATION D-SUB                                                              |                                                                                                                                                                                                                | SW REFERENCE NO.: 630 COMBO ASSEMBLY |                  |       |
|--------------------------------------------------------------------------------|----------------------------------------------------------------------------------------------------------------------------------------------------------------------------------------------------------------|--------------------------------------|------------------|-------|
|                                                                                |                                                                                                                                                                                                                | DRAWN: C.B                           | DATE: JAN. 01/20 | 19    |
|                                                                                |                                                                                                                                                                                                                | CHECKED:                             | DATE:            |       |
| EDAG INC<br>TORONTO, ONTARIO<br>CANADA<br>YOUR CONNECTION TO QUALITY & SERVICE | THESE DRAWINGS AND SPECIFICATIONS<br>ARE THE PROPERTY OF EDAC INC.,AND<br>SHALL NOT BE REPRODUCED,OR COPIED<br>OR USED AS THE BASIS FOR THE<br>MANUFACTURE OR SALE OF APPARATUS<br>WITHOUT WRITTEN PERMISSION. | SCALE: (IN C.A.D. 1:1)               | SHEET 1 OF       | 2     |
|                                                                                |                                                                                                                                                                                                                | DRAWING NUMBER: 630-21W1250-3T4      |                  | ISSUE |
|                                                                                |                                                                                                                                                                                                                | PART NUMBER: 630-21W                 | 1250-3T4         | 1     |