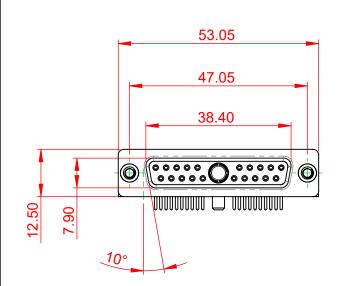

**INSULATOR RESISTANCE:** DIELECTRIC WITHSTANDING VOLTAGE:

| COMBINATION D-SUB                                                              |                                                                                                                                                                                                                | SW REFERENCE NO.: 630 COMBO ASSEMBLY |                  |       |
|--------------------------------------------------------------------------------|----------------------------------------------------------------------------------------------------------------------------------------------------------------------------------------------------------------|--------------------------------------|------------------|-------|
|                                                                                |                                                                                                                                                                                                                | DRAWN: C.B                           | DATE: JAN. 01/20 | 19    |
|                                                                                |                                                                                                                                                                                                                | CHECKED:                             | DATE:            |       |
| EDAG INC<br>TORONTO, ONTARIO<br>CANADA<br>YOUR CONNECTION TO QUALITY & SERVICE | THESE DRAWINGS AND SPECIFICATIONS<br>ARE THE PROPERTY OF EDAC INC.,AND<br>SHALL NOT BE REPRODUCED,OR COPIED<br>OR USED AS THE BASIS FOR THE<br>MANUFACTURE OR SALE OF APPARATUS<br>WITHOUT WRITTEN PERMISSION. | SCALE: (IN C.A.D. 1:1)               | SHEET 1 OF       | 2     |
|                                                                                |                                                                                                                                                                                                                | DRAWING NUMBER: 630-21W1250-3T4      |                  | ISSUE |
|                                                                                |                                                                                                                                                                                                                | PART NUMBER: 630-21W                 | 1250-3T4         | 1     |