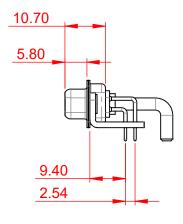

**INSULATOR RESISTANCE:** DIELECTRIC WITHSTANDING VOLTAGE:

| COMBINATION D-SUB                                                              |                                                                                                                                                                                                                | SW REFERENCE NO.: 630 COMBO ASSEMBLY |                  |       |
|--------------------------------------------------------------------------------|----------------------------------------------------------------------------------------------------------------------------------------------------------------------------------------------------------------|--------------------------------------|------------------|-------|
|                                                                                |                                                                                                                                                                                                                | DRAWN: C.B                           | DATE: JAN. 01/20 | 19    |
|                                                                                |                                                                                                                                                                                                                | CHECKED:                             | DATE:            |       |
| EDAG INC<br>TORONTO, ONTARIO<br>CANADA<br>YOUR CONNECTION TO QUALITY & SERVICE | THESE DRAWINGS AND SPECIFICATIONS<br>ARE THE PROPERTY OF EDAC INC.,AND<br>SHALL NOT BE REPRODUCED,OR COPIED<br>OR USED AS THE BASIS FOR THE<br>MANUFACTURE OR SALE OF APPARATUS<br>WITHOUT WRITTEN PERMISSION. | SCALE: (IN C.A.D. 1:1)               | SHEET 1 OF       | 2     |
|                                                                                |                                                                                                                                                                                                                | DRAWING NUMBER: 630-21W1250-3T4      |                  | ISSUE |
|                                                                                |                                                                                                                                                                                                                | PART NUMBER: 630-21W                 | 1250-3T4         | 1     |