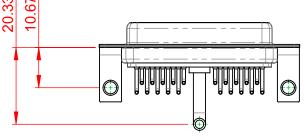

**INSULATOR RESISTANCE:** DIELECTRIC WITHSTANDING VOLTAGE:

| COMBINATION D-SUB                                                              |                                                                                                                                                                                                                | SW REFERENCE NO.: 630 COMBO ASSEMBLY |                  |       |
|--------------------------------------------------------------------------------|----------------------------------------------------------------------------------------------------------------------------------------------------------------------------------------------------------------|--------------------------------------|------------------|-------|
|                                                                                |                                                                                                                                                                                                                | DRAWN: C.B                           | DATE: JAN. 01/20 | 19    |
|                                                                                |                                                                                                                                                                                                                | CHECKED:                             | DATE:            |       |
| EDAG INC<br>TORONTO, ONTARIO<br>CANADA<br>YOUR CONNECTION TO QUALITY & SERVICE | THESE DRAWINGS AND SPECIFICATIONS<br>ARE THE PROPERTY OF EDAC INC.,AND<br>SHALL NOT BE REPRODUCED,OR COPIED<br>OR USED AS THE BASIS FOR THE<br>MANUFACTURE OR SALE OF APPARATUS<br>WITHOUT WRITTEN PERMISSION. | SCALE: (IN C.A.D. 1:1)               | SHEET 1 OF       | 2     |
|                                                                                |                                                                                                                                                                                                                | DRAWING NUMBER: 630-21W1250-3T4      |                  | ISSUE |
|                                                                                |                                                                                                                                                                                                                | PART NUMBER: 630-21W                 | 1250-3T4         | 1     |