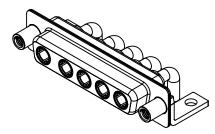

-55°C ~ 125°C

1000V AC rms

| COMBINATION D-SUB                                                    |                                                                                                                                                                                                                | SW REFERENCE NO.: 630 COMBO ASSEMBLY |                  |       |
|----------------------------------------------------------------------|----------------------------------------------------------------------------------------------------------------------------------------------------------------------------------------------------------------|--------------------------------------|------------------|-------|
|                                                                      |                                                                                                                                                                                                                | DRAWN: C.B                           | DATE: JAN. 01/20 | 19    |
|                                                                      |                                                                                                                                                                                                                | CHECKED:                             | DATE:            |       |
| EDAC INC<br>TORONTO, ONTARIO<br>YOUR CONNECTION TO QUALITY & SERVICE | THESE DRAWINGS AND SPECIFICATIONS<br>ARE THE PROPERTY OF EDAC INC.,AND<br>SHALL NOT BE REPRODUCED,OR COPIED<br>OR USED AS THE BASIS FOR THE<br>MANUFACTURE OR SALE OF APPARATUS<br>WITHOUT WRITTEN PERMISSION. | SCALE: (IN C.A.D. 1:1)               | SHEET 1 OF       | 2     |
|                                                                      |                                                                                                                                                                                                                | DRAWING NUMBER: 630-5W5-             | -640-3NE         | ISSUE |
|                                                                      |                                                                                                                                                                                                                | PART NUMBER: 630-5W5-                | -640-3NE         | 1     |