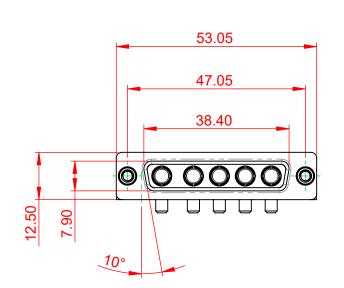

-55°C ~ 125°C

1000V AC rms

| COMBINATION D-SUB                                                    |                                                                                                                                                                                                                | SW REFERENCE NO.: 630 COMBO ASSEMBLY |                  |       |
|----------------------------------------------------------------------|----------------------------------------------------------------------------------------------------------------------------------------------------------------------------------------------------------------|--------------------------------------|------------------|-------|
|                                                                      |                                                                                                                                                                                                                | DRAWN: C.B                           | DATE: JAN. 01/20 | 19    |
|                                                                      |                                                                                                                                                                                                                | CHECKED:                             | DATE:            |       |
| EDAC INC<br>TORONTO, ONTARIO<br>YOUR CONNECTION TO QUALITY & SERVICE | THESE DRAWINGS AND SPECIFICATIONS<br>ARE THE PROPERTY OF EDAC INC.,AND<br>SHALL NOT BE REPRODUCED,OR COPIED<br>OR USED AS THE BASIS FOR THE<br>MANUFACTURE OR SALE OF APPARATUS<br>WITHOUT WRITTEN PERMISSION. | SCALE: (IN C.A.D. 1:1)               | SHEET 1 OF       | 2     |
|                                                                      |                                                                                                                                                                                                                | DRAWING NUMBER: 630-5W5-             | -640-3NE         | ISSUE |
|                                                                      |                                                                                                                                                                                                                | PART NUMBER: 630-5W5-                | -640-3NE         | 1     |