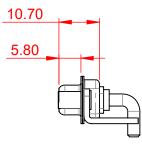

-55°C ~ 125°C

1000V AC rms

| COMBINATION D-SUB                                                    |                                                                                                                                                                                                                | SW REFERENCE NO.: 630 COMBO ASSEMBLY |                  |       |
|----------------------------------------------------------------------|----------------------------------------------------------------------------------------------------------------------------------------------------------------------------------------------------------------|--------------------------------------|------------------|-------|
|                                                                      |                                                                                                                                                                                                                | DRAWN: C.B                           | DATE: JAN. 01/20 | 19    |
|                                                                      |                                                                                                                                                                                                                | CHECKED:                             | DATE:            |       |
| EDAC INC<br>TORONTO, ONTARIO<br>YOUR CONNECTION TO QUALITY & SERVICE | THESE DRAWINGS AND SPECIFICATIONS<br>ARE THE PROPERTY OF EDAC INC.,AND<br>SHALL NOT BE REPRODUCED,OR COPIED<br>OR USED AS THE BASIS FOR THE<br>MANUFACTURE OR SALE OF APPARATUS<br>WITHOUT WRITTEN PERMISSION. | SCALE: (IN C.A.D. 1:1)               | SHEET 1 OF       | 2     |
|                                                                      |                                                                                                                                                                                                                | DRAWING NUMBER: 630-5W5-             | -640-3NE         | ISSUE |
|                                                                      |                                                                                                                                                                                                                | PART NUMBER: 630-5W5-                | -640-3NE         | 1     |