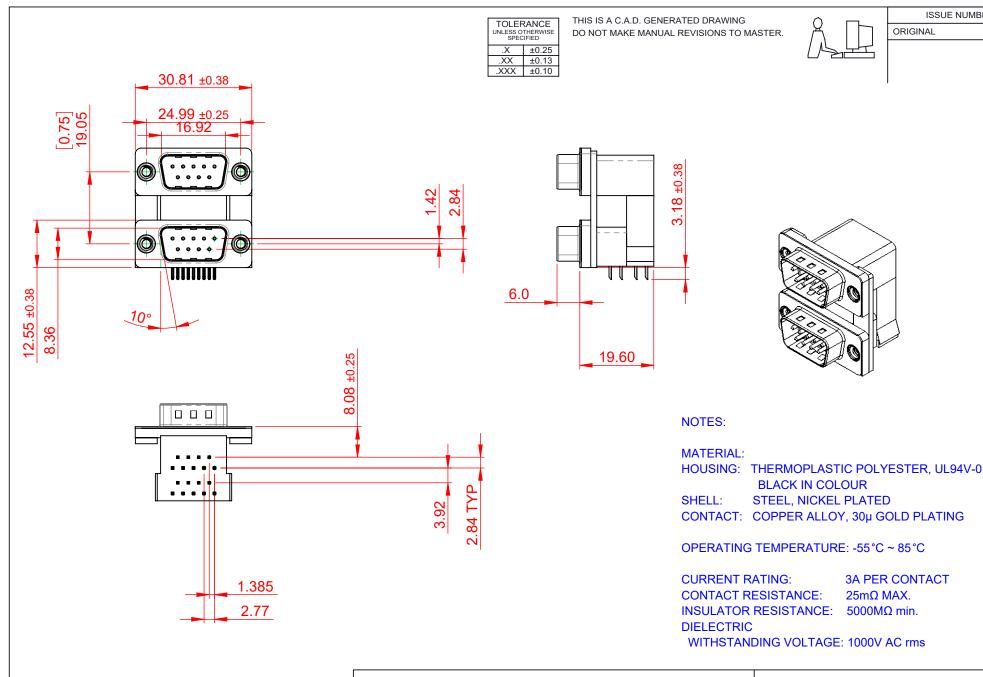

661 SERIES D-SUB CONNECTOR

YOUR CONNECTION TO QUALITY & SERVICE

EDAC INC TORONTO, ONTARIO CANADA

THESE DRAWINGS AND SPECIFICATIONS ARE THE PROPERTY OF EDAC INC..AND SHALL NOT BE REPRODUCED,OR COPIED OR USED AS THE BASIS FOR THE MANUFACTURE OR SALE OF APPARATUS WITHOUT WRITTEN PERMISSION.

ISSUE NUMBER

DRAWING NUMBER: 661-009-664-005 ISSUE PART NUMBER: 661-009-664-005

THIS SERIES FULLY CONFORMS TO THE EUROPEAN UNION DIRECTIVES 2011/65/EU FOR RoHS COMPLIANCY.