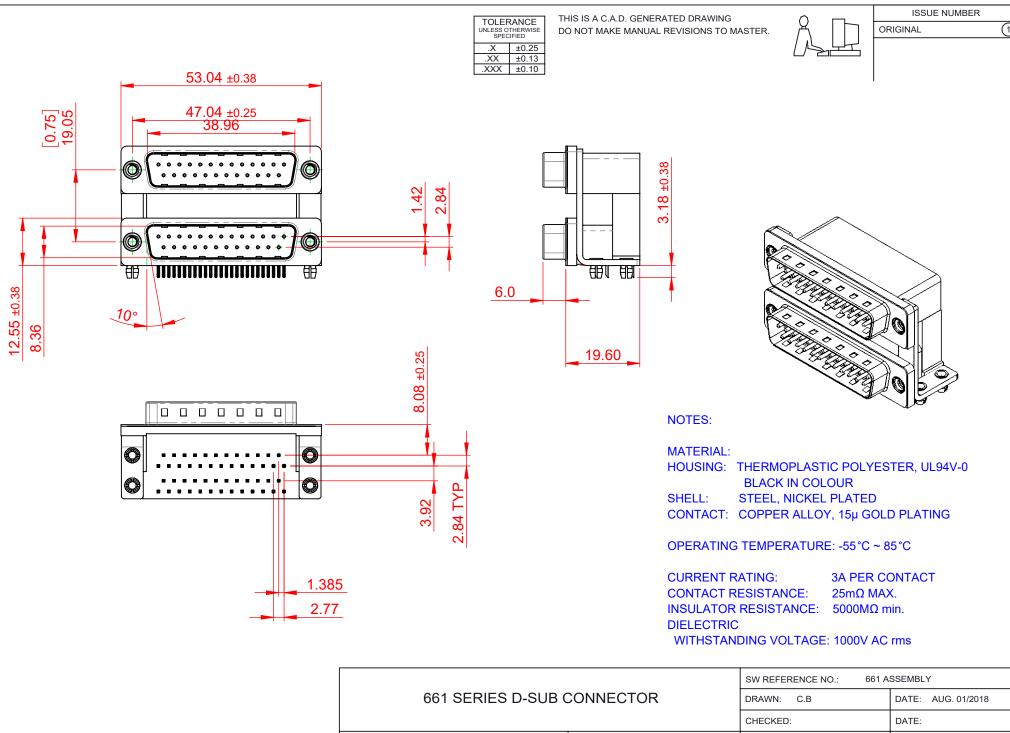

|  | SW REFERENCE NO.: 661 ASSEMBLY  |                  |       |
|--|---------------------------------|------------------|-------|
|  | DRAWN: C.B                      | DATE: AUG. 01/20 | 018   |
|  | CHECKED:                        | DATE:            |       |
|  | SCALE: 1:1                      | SHEET 1 OF       | 1     |
|  | DRAWING NUMBER: 661-025-364-045 |                  | ISSUE |

661-025-364-045

PART NUMBER:

|   | SW REFERENCE NO.: 661 A         | NCE NO.: 661 ASSEMBLY |  |  |
|---|---------------------------------|-----------------------|--|--|
|   | DRAWN: C.B                      | DATE: AUG. 01/2018    |  |  |
|   | CHECKED:                        | DATE:                 |  |  |
|   | SCALE: 1:1                      | SHEET 1 OF 1          |  |  |
| ĺ | DDAMING NUMBER: 661 025 264 045 |                       |  |  |