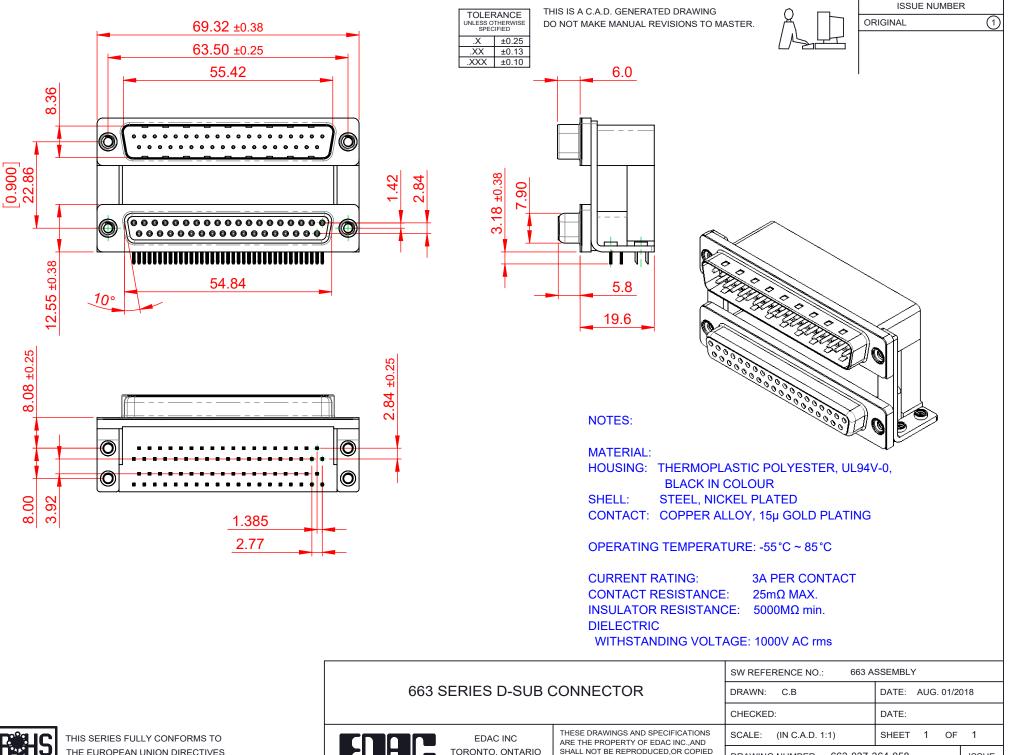

THE EUROPEAN UNION DIRECTIVES 2011/65/EU FOR RoHS COMPLIANCY.

COMPLIANT

| CTION TO QUALITY & SERVICE MANUFACTURE OR SALE OF APP.<br>WITHOUT WRITTEN PERMISSION. | EDAC INC<br>TORONTO, ONTARIO<br>CANADA | THESE DRAWINGS AND SPECIFICATIONS<br>ARE THE PROPERTY OF EDAC INC.,AND<br>SHALL NOT BE REPRODUCED,OR COPIED<br>OR USED AS THE BASIS FOR THE |
|---------------------------------------------------------------------------------------|----------------------------------------|---------------------------------------------------------------------------------------------------------------------------------------------|
|---------------------------------------------------------------------------------------|----------------------------------------|---------------------------------------------------------------------------------------------------------------------------------------------|

YOUR CONNEC

DRAWING NUMBER: 663-037-364-058 ISSUE PART NUMBER: 663-037-364-058

1