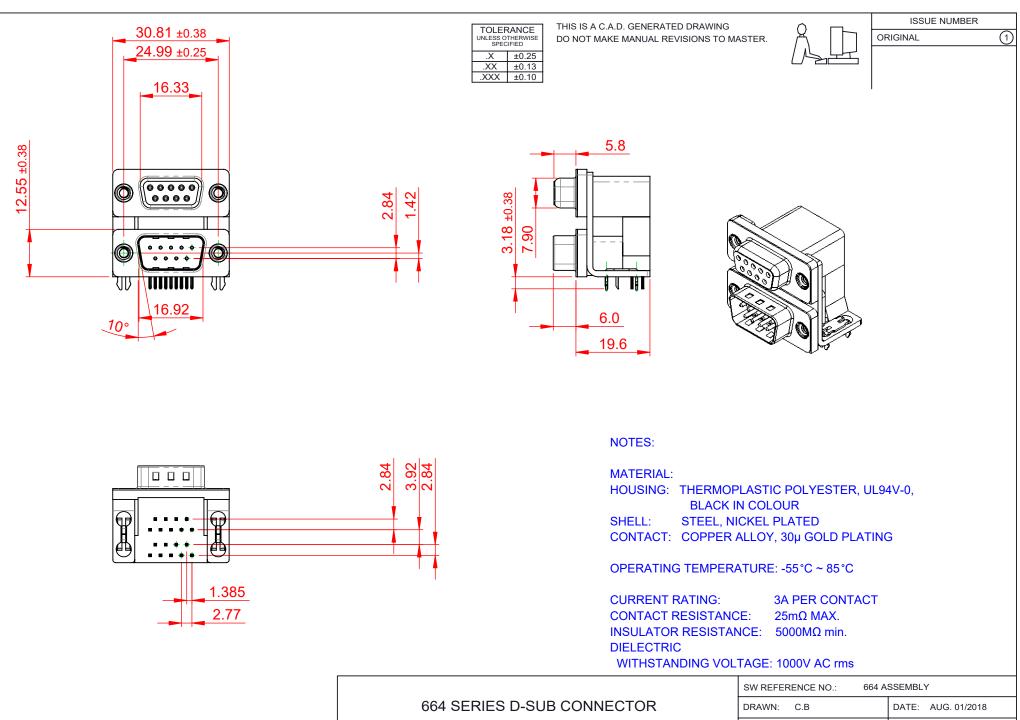

| 664 SERIES D-SUB CONNECTOR                                                     |                                                                                                                                                                                                                | DRAWN: C.B                      |           | DATE:  | AUG. ( |
|--------------------------------------------------------------------------------|----------------------------------------------------------------------------------------------------------------------------------------------------------------------------------------------------------------|---------------------------------|-----------|--------|--------|
|                                                                                |                                                                                                                                                                                                                | CHECKED:                        |           | DATE:  |        |
| EDAC INC<br>TORONTO, ONTARIO<br>CANADA<br>YOUR CONNECTION TO QUALITY & SERVICE | THESE DRAWINGS AND SPECIFICATIONS<br>ARE THE PROPERTY OF EDAC INC.,AND<br>SHALL NOT BE REPRODUCED,OR COPIED<br>OR USED AS THE BASIS FOR THE<br>MANUFACTURE OR SALE OF APPARATUS<br>WITHOUT WRITTEN PERMISSION. | SCALE: (IN C.A.D. 1:            | :1)       | SHEET  | 1      |
|                                                                                |                                                                                                                                                                                                                | DRAWING NUMBER: 664-009-664-032 |           |        |        |
|                                                                                |                                                                                                                                                                                                                | PART NUMBER:                    | 664-009-6 | 64-032 |        |