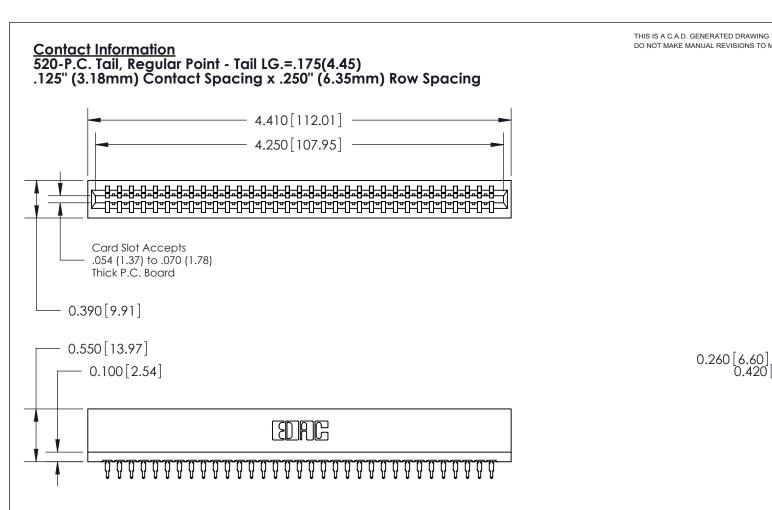

DO NOT MAKE MANUAL REVISIONS TO MASTER.

0.260 [6.60] Point of Contact - 0.420 [10.67] Card Slot -0.340[8.64] -

ACAD REFERENCE NO.

DRAWING NUMBER

J.LEE

726-ENG MASTER

DRAWN:

SCALE: