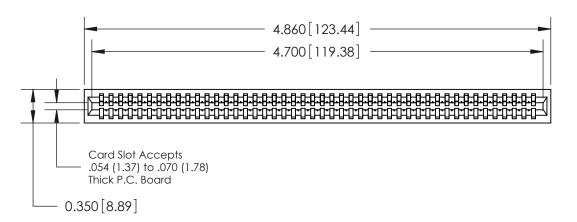

Contact Information
520-P.C. Tail, Regular Point - Tail LG.=.190(4.83)
.100" (2.54mm) Contact Spacing x .200" (5.08mm) Row Spacing

0.645 [16.38] -0.100[2.54]

J.LEE

ACAD REFERENCE NO. 745 Series Ultra-Mate Card Edge Connector - Press Fit DRAWN: Part Number: 745-046-520-101 CHECKED: SCALE: **EDAC INC** THESE DRAWINGS AND SPECIFICATIONS ARE THE PROPERTY OF EDAC INC.,AND TORONTO, ONTARIO SHALL NOT BE REPRODUCED, OR COPIED DRAWING NUMBER OR USED AS THE BASIS FOR THE CANADA 745-ENG MASTER MANUFACTURE OR SALE OF APPARATUS YOUR CONNECTION TO QUALITY & SERVICE WITHOUT WRITTEN PERMISSION.