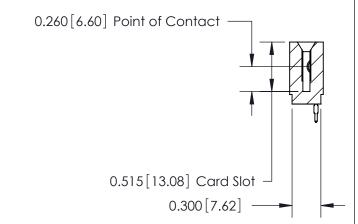

Contact Information
520-P.C. Tail, Regular Point - Tail LG.=.190(4.83)
.100" (2.54mm) Contact Spacing x .200" (5.08mm) Row Spacing

0.645 [16.38] -0.100[2.54]

J.LEE

ACAD REFERENCE NO. 745 Series Ultra-Mate Card Edge Connector - Press Fit DRAWN: Part Number: 745-046-520-101 CHECKED: SCALE: **EDAC INC** THESE DRAWINGS AND SPECIFICATIONS ARE THE PROPERTY OF EDAC INC.,AND TORONTO, ONTARIO SHALL NOT BE REPRODUCED, OR COPIED DRAWING NUMBER OR USED AS THE BASIS FOR THE CANADA 745-ENG MASTER MANUFACTURE OR SALE OF APPARATUS YOUR CONNECTION TO QUALITY & SERVICE WITHOUT WRITTEN PERMISSION.