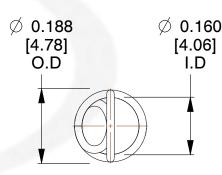

## NOTES:

1. Material: Music Wire

2. Finish:

3. Sugg Max. Load: 0.550 (lbs) 4. Sugg Max. Deflection: 6.500 (in)

5. All Drawing Dimensions are in Inches [mm]

6. Coil Count%2

info@centuryspring.com

800.237.5225

SCALE

3.000

**EXTENSION SPRINGS** 

COMPONENT

| ONENT    | SPRINGS |           |
|----------|---------|-----------|
| ZZ3-11   |         | UNIT      |
|          |         | INCH [mm] |
|          |         | SHEET     |
| NSION SF | PRINGS  | 1 of 1    |