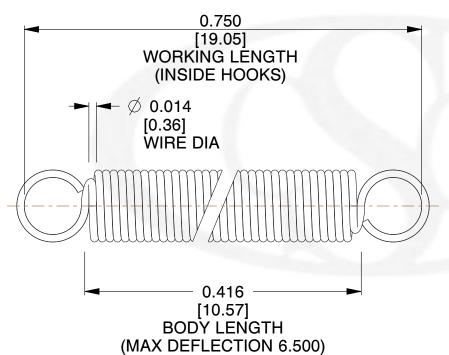

## NOTES:

1. Material: Music Wire

2. Finish:

3. Sugg Max. Load: 0.550 (lbs) 4. Sugg Max. Deflection: 6.500 (in)

5. All Drawing Dimensions are in Inches [mm]

6. Coil Count%2

info@centuryspring.com

800.237.5225

SCALE

3.000

**EXTENSION SPRINGS** 

COMPONENT

| ONENT    | SPRINGS |           |
|----------|---------|-----------|
| ZZ3-11   |         | UNIT      |
|          |         | INCH [mm] |
|          |         | SHEET     |
| NSION SF | PRINGS  | 1 of 1    |