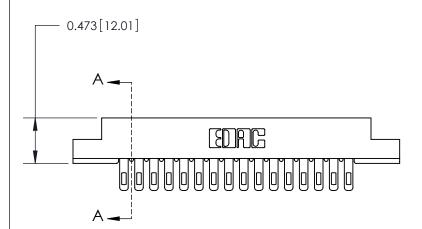

## **Contact Detail**

Wire Hole .087x.013(2.21x0.33) - Tail LG .282(7.16) .156 [3.96] Contact Spacing x .200 [5.08] Row Spacing

2.806 [71.27] -2.660 [67.56] -0.343[8.71]

**SECTION A-A** 

.095 [2.41] Point of Contact (Measured from bottom of Card Slot)

Card Slot Accepts .054 [1.37] to .070 [1.78] Thick P.C. Board

**See Accompanying Page for:** 

**Contact Bend Details** 

| 807/857 Series High Temp Card Edge Connector |
|----------------------------------------------|
| Part Number: 807-032-400-208                 |