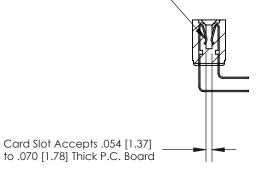

## **Contact Detail**

90 Degree Bend (Code 522 and 540 Contacts)

.156 [3.96] Contact Spacing x .200 [5.08] Row Spacing

**SECTION A-A** 

.095 [2.41] Point of Contact (Measured from bottom of Card Slot)

**See Accompanying Page for:** 