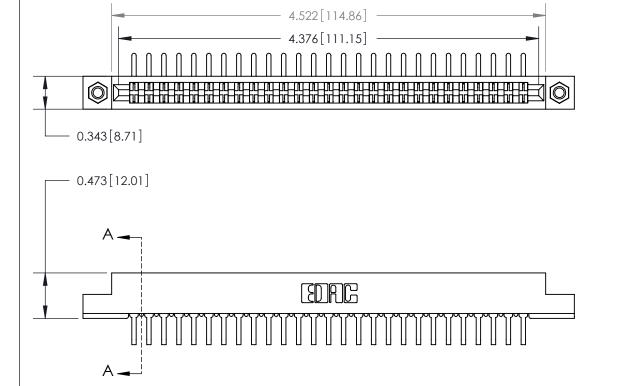

**Mounting Option** 

M3-0.5 Metric Threaded Inserts

## **Contact Detail**

90 Degree Bend (Code 522 and 540 Contacts)

.156 [3.96] Contact Spacing x .200 [5.08] Row Spacing

**SECTION A-A** 

.095 [2.41] Point of Contact (Measured from bottom of Card Slot)

**See Accompanying Page for:** 

**Contact Bend Details** 

807/857 Series High Temp Card Edge Connector Part Number: 807-054-458-207

|              |       | TORONTO | )<br>), ( | inc<br>ontario |  |
|--------------|-------|---------|-----------|----------------|--|
|              |       | СА      | NAI       | DA             |  |
| YOUR CONNECT | ON TO | QUALITY | 80        | SERVICE        |  |