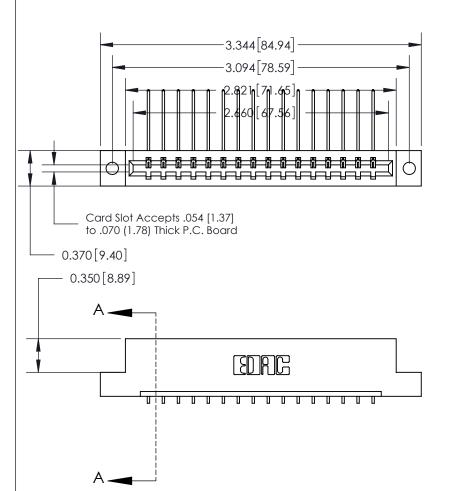

## 833 Series High Temp Card Edge Connector Part Number: 833-016-559-102

YOUR CONNECTION TO QUALITY & SERVICE

**EDAC INC** TORONTO, ONTARIO CANADA

THESE DRAWINGS AND SPECIFICATIONS ARE THE PROPERTY OF EDAC INC.,AND SHALL NOT BE REPRODUCED, OR COPIED OR USED AS THE BASIS FOR THE MANUFACTURE OR SALE OF APPARATUS WITHOUT WRITTEN PERMISSION.

| ACAD REFERENCE NO. | 833 ENG MASTER   |  |  |
|--------------------|------------------|--|--|
| DRAWN: J.LEE       | DATE: OCT. 14/09 |  |  |
| CHECKED:           | DATE:            |  |  |
| SCALE: NTS         | SHEET 1 OF 3     |  |  |
| DRAWING NUMBER     | ISSUE            |  |  |
| 833 Assembly       | 1 1              |  |  |