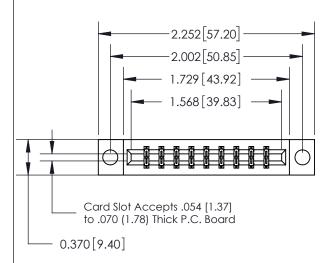

## **See Accompanying Page for:**

- **Bend Detail**
- **Mounting Options**

THIS IS A C.A.D. GENERATED DRAWING DO NOT MAKE MANUAL REVISIONS TO MASTER.

ISSUE NUMBER ORIGINAL

833 Series High Temp Card Edge Connector Part Number: 833-018-542-804