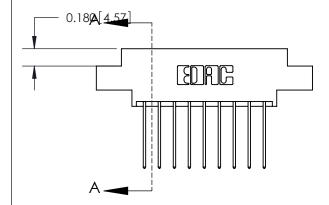

ORIGINAL (1)

ORIGINAL

| 833 Series High Temp Card Edge Connector<br>Contact Bend Detail |                                                                                                                                                                                                   | ACAD REFERENCE NO. | 833 ENG MASTER   |               |
|-----------------------------------------------------------------|---------------------------------------------------------------------------------------------------------------------------------------------------------------------------------------------------|--------------------|------------------|---------------|
|                                                                 |                                                                                                                                                                                                   | DRAWN: J.LEE       | DATE: OCT. 14/09 |               |
|                                                                 |                                                                                                                                                                                                   | CHECKED: DATE:     |                  |               |
| TORONTO, ONTARIO CANADA                                         | THESE DRAWINGS AND SPECIFICATIONS ARE THE PROPERTY OF EDAC INC., AND SHALL NOT BE REPRODUCED, OR COPIED OR USED AS THE BASIS FOR THE MANUFACTURE OR SALE OF APPARATUS WITHOUT WRITTEN PERMISSION. | SCALE: NTS         | SHEET 2          | 2 <b>OF</b> 3 |
|                                                                 |                                                                                                                                                                                                   | DRAWING NUMBER     |                  | ISSUE         |
|                                                                 |                                                                                                                                                                                                   | 833 Assembly       |                  | 1             |