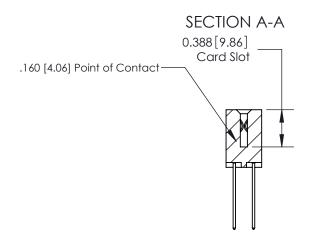

ORIGINAL (1)

ORIGINAL

| 833 Series High Temp Card Edge Connector<br>Contact Bend Detail |                                                                                                                                                                                                   | ACAD REFERENCE NO. | 833 ENG MASTER   |               |
|-----------------------------------------------------------------|---------------------------------------------------------------------------------------------------------------------------------------------------------------------------------------------------|--------------------|------------------|---------------|
|                                                                 |                                                                                                                                                                                                   | DRAWN: J.LEE       | DATE: OCT. 14/09 |               |
|                                                                 |                                                                                                                                                                                                   | CHECKED: DATE:     |                  |               |
| TORONTO, ONTARIO CANADA                                         | THESE DRAWINGS AND SPECIFICATIONS ARE THE PROPERTY OF EDAC INC., AND SHALL NOT BE REPRODUCED, OR COPIED OR USED AS THE BASIS FOR THE MANUFACTURE OR SALE OF APPARATUS WITHOUT WRITTEN PERMISSION. | SCALE: NTS         | SHEET 2          | 2 <b>OF</b> 3 |
|                                                                 |                                                                                                                                                                                                   | DRAWING NUMBER     |                  | ISSUE         |
|                                                                 |                                                                                                                                                                                                   | 833 Assembly       |                  | 1             |