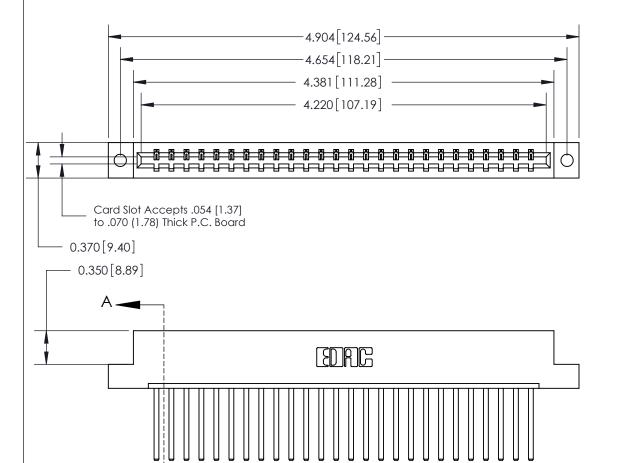

ORIGINAL

ACAD REFERENCE NO.

833 Series High Temp Card Edge Connector Part Number: 833-026-544-102

**EDAC INC** TORONTO, ONTARIO CANADA

THESE DRAWINGS AND SPECIFICATIONS ARE THE PROPERTY OF EDAC INC., AND SHALL NOT BE REPRODUCED, OR COPIED OR USED AS THE BASIS FOR THE MANUFACTURE OR SALE OF APPARATUS WITHOUT WRITTEN PERMISSION.

| DRAWN: J.LEE   | DATE: OCT. 14/09 |  |  |
|----------------|------------------|--|--|
| CHECKED:       | DATE:            |  |  |
| SCALE: NTS     | SHEET 1 OF 3     |  |  |
| DRAWING NUMBER | ISSUE            |  |  |
| 833 Assembly   | 1                |  |  |