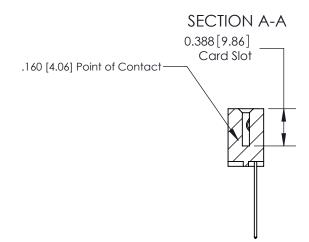

ORIGINAL

ACAD REFERENCE NO.

833 Series High Temp Card Edge Connector Part Number: 833-026-544-102

**EDAC INC** TORONTO, ONTARIO CANADA

THESE DRAWINGS AND SPECIFICATIONS ARE THE PROPERTY OF EDAC INC., AND SHALL NOT BE REPRODUCED, OR COPIED OR USED AS THE BASIS FOR THE MANUFACTURE OR SALE OF APPARATUS WITHOUT WRITTEN PERMISSION.

| DRAWN: J.LEE   | DATE: OCT. 14/09 |  |  |
|----------------|------------------|--|--|
| CHECKED:       | DATE:            |  |  |
| SCALE: NTS     | SHEET 1 OF 3     |  |  |
| DRAWING NUMBER | ISSUE            |  |  |
| 833 Assembly   | 1                |  |  |