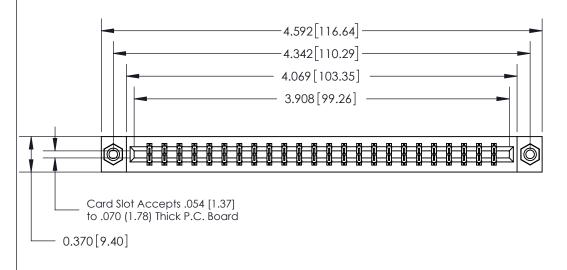

## **See Accompanying Page for:**

- **Bend Detail**
- **Mounting Options**

833 Series High Temp Card Edge Connector Part Number: 833-048-542-808

**EDAC INC** TORONTO, ONTARIO CANADA

THESE DRAWINGS AND SPECIFICATIONS ARE THE PROPERTY OF EDAC INC.,AND SHALL NOT BE REPRODUCED, OR COPIED OR USED AS THE BASIS FOR THE MANUFACTURE OR SALE OF APPARATUS WITHOUT WRITTEN PERMISSION.

| ACAD REFERENCE NO. | 833 ENG MASTER   |  |  |
|--------------------|------------------|--|--|
| DRAWN: J.LEE       | DATE: OCT. 14/09 |  |  |
| CHECKED:           | DATE:            |  |  |
| SCALE: NTS         | SHEET 1 OF 3     |  |  |
| DRAWING NUMBER     | ISSUE            |  |  |
| 833 Assembly       | 1                |  |  |