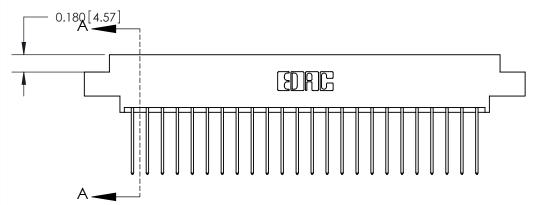

## **Contact Detail**

542-Wire Wrap .025 Sq.(0.64 Sq.) - Tail LG=.645(16.38)

.156 [3.96] Contact Spacing x .200 [5.08] Row Spacing

THIS IS A C.A.D. GENERATED DRAWING DO NOT MAKE MANUAL REVISIONS TO MASTER.

ORIGINAL (1)

ORIGINAL

| 833 Series High Temp Card Edge Connector<br>Contact Bend Detail |                                                                                                                                                                                                   | ACAD REFERENCE NO. | 833 ENG MASTER   |               |
|-----------------------------------------------------------------|---------------------------------------------------------------------------------------------------------------------------------------------------------------------------------------------------|--------------------|------------------|---------------|
|                                                                 |                                                                                                                                                                                                   | DRAWN: J.LEE       | DATE: OCT. 14/09 |               |
|                                                                 |                                                                                                                                                                                                   | CHECKED: DATE:     |                  |               |
| TORONTO, ONTARIO A SI CANADA O M                                | THESE DRAWINGS AND SPECIFICATIONS ARE THE PROPERTY OF EDAC INC., AND SHALL NOT BE REPRODUCED, OR COPIED OR USED AS THE BASIS FOR THE MANUFACTURE OR SALE OF APPARATUS WITHOUT WRITTEN PERMISSION. | SCALE: NTS         | SHEET 2          | 2 <b>OF</b> 3 |
|                                                                 |                                                                                                                                                                                                   | DRAWING NUMBER     |                  | ISSUE         |
|                                                                 |                                                                                                                                                                                                   | 833 Assembly       |                  | 1             |