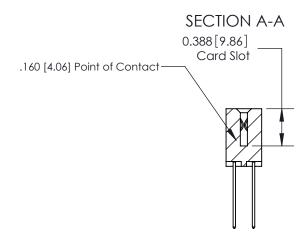

## **Contact Detail**

542-Wire Wrap .025 Sq.(0.64 Sq.) - Tail LG=.645(16.38)

.156 [3.96] Contact Spacing x .200 [5.08] Row Spacing

THIS IS A C.A.D. GENERATED DRAWING DO NOT MAKE MANUAL REVISIONS TO MASTER.

ORIGINAL (1)

ORIGINAL

| 833 Series High Temp Card Edge Connector<br>Contact Bend Detail |                                                                                                                                                                                                   | ACAD REFERENCE NO. | 833 ENG MASTER   |               |
|-----------------------------------------------------------------|---------------------------------------------------------------------------------------------------------------------------------------------------------------------------------------------------|--------------------|------------------|---------------|
|                                                                 |                                                                                                                                                                                                   | DRAWN: J.LEE       | DATE: OCT. 14/09 |               |
|                                                                 |                                                                                                                                                                                                   | CHECKED: DATE:     |                  |               |
| TORONTO, ONTARIO A SI CANADA O M                                | THESE DRAWINGS AND SPECIFICATIONS ARE THE PROPERTY OF EDAC INC., AND SHALL NOT BE REPRODUCED, OR COPIED OR USED AS THE BASIS FOR THE MANUFACTURE OR SALE OF APPARATUS WITHOUT WRITTEN PERMISSION. | SCALE: NTS         | SHEET 2          | 2 <b>OF</b> 3 |
|                                                                 |                                                                                                                                                                                                   | DRAWING NUMBER     |                  | ISSUE         |
|                                                                 |                                                                                                                                                                                                   | 833 Assembly       |                  | 1             |