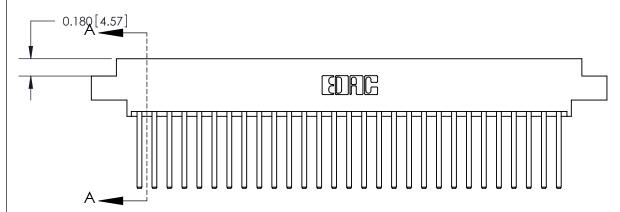

ORIGINAL (1)

ORIGINAL

| 833 Series High Temp Card Edge Connector<br>Contact Bend Detail |                                                                                                                                                                                                  | ACAD REFERENCE NO. | 833 ENG MASTER   |               |
|-----------------------------------------------------------------|--------------------------------------------------------------------------------------------------------------------------------------------------------------------------------------------------|--------------------|------------------|---------------|
|                                                                 |                                                                                                                                                                                                  | DRAWN: J.LEE       | DATE: OCT. 14/09 |               |
|                                                                 |                                                                                                                                                                                                  | CHECKED: DATE:     |                  |               |
| TORONTO, ONTARIO O CANADA                                       | THESE DRAWINGS AND SPECIFICATIONS ARE THE PROPERTY OF EDAC INC.,AND SHALL NOT BE REPRODUCED, OR COPIED OR USED AS THE BASIS FOR THE MANUFACTURE OR SALE OF APPARATUS WITHOUT WRITTEN PERMISSION. | SCALE: NTS         | SHEET 2          | 2 <b>OF</b> 3 |
|                                                                 |                                                                                                                                                                                                  | DRAWING NUMBER     |                  | ISSUE         |
|                                                                 |                                                                                                                                                                                                  | 833 Assembly       |                  | 1             |