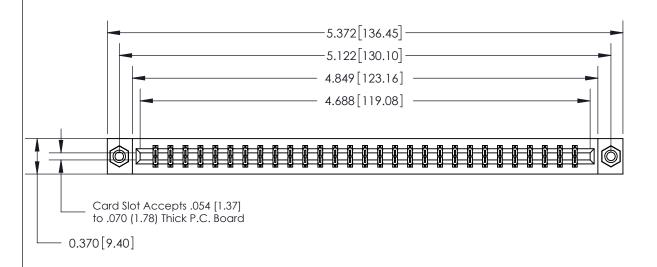

## **See Accompanying Page for:**

- **Bend Detail**
- **Mounting Options**

833 Series High Temp Card Edge Connector Part Number: 833-058-544-808

YOUR CONNECTION TO QUALITY & SERVICE

**EDAC INC** TORONTO, ONTARIO CANADA