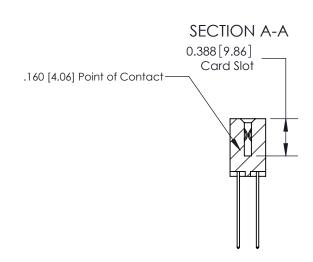

ORIGINAL (1)

ORIGINAL

| 833 Series High Temp Card Edge Connector<br>Contact Bend Detail |                                                                                                                                                                                                  | ACAD REFERENCE NO. | 833 ENG MASTER   |               |
|-----------------------------------------------------------------|--------------------------------------------------------------------------------------------------------------------------------------------------------------------------------------------------|--------------------|------------------|---------------|
|                                                                 |                                                                                                                                                                                                  | DRAWN: J.LEE       | DATE: OCT. 14/09 |               |
|                                                                 |                                                                                                                                                                                                  | CHECKED: DATE:     |                  |               |
| TORONTO, ONTARIO O CANADA                                       | THESE DRAWINGS AND SPECIFICATIONS ARE THE PROPERTY OF EDAC INC.,AND SHALL NOT BE REPRODUCED, OR COPIED OR USED AS THE BASIS FOR THE MANUFACTURE OR SALE OF APPARATUS WITHOUT WRITTEN PERMISSION. | SCALE: NTS         | SHEET 2          | 2 <b>OF</b> 3 |
|                                                                 |                                                                                                                                                                                                  | DRAWING NUMBER     |                  | ISSUE         |
|                                                                 |                                                                                                                                                                                                  | 833 Assembly       |                  | 1             |