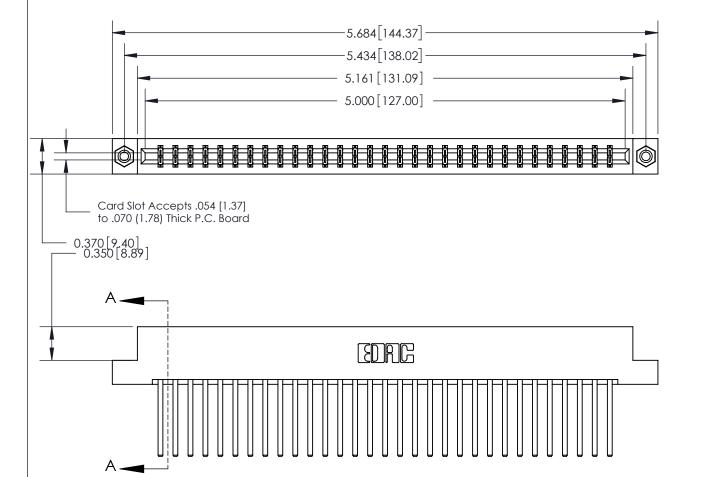

## **Contact Detail**

544-Wire Wrap .050x.025(1.27x0.64) - Tail LG=.750(19.05)

.156 [3.96] Contact Spacing x .200 [5.08] Row Spacing

THIS IS A C.A.D. GENERATED DRAWING DO NOT MAKE MANUAL REVISIONS TO MASTER.

## **See Accompanying Page for:**

- **Bend Detail**
- **Mounting Options**

833 Series High Temp Card Edge Connector Part Number: 833-062-544-208

YOUR CONNECTION TO QUALITY & SERVICE

**EDAC INC** TORONTO, ONTARIO CANADA