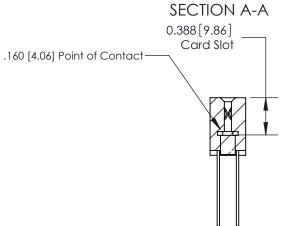

## **Contact Detail**

544-Wire Wrap .050x.025(1.27x0.64) - Tail LG=.750(19.05)

.156 [3.96] Contact Spacing x .200 [5.08] Row Spacing

THIS IS A C.A.D. GENERATED DRAWING DO NOT MAKE MANUAL REVISIONS TO MASTER.