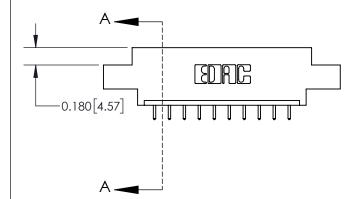

ISSUE NUMBER ORIGINAL

|                              | 0.600[15.24]              |
|------------------------------|---------------------------|
|                              | 0.330 [8.38]<br>Card Slot |
| .160 [4.06] Point of Contact | Cara sion                 |
|                              |                           |
|                              |                           |
|                              |                           |
|                              |                           |
|                              | SECTION A-A               |