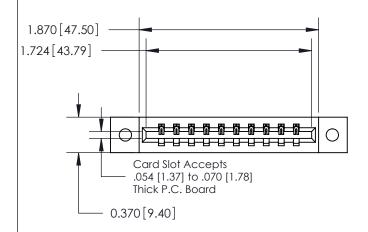

**Mounting Option** 

02-.128 (3.25) Dia. Mounting Holes

ISSUE NUMBER ORIGINAL

|                              | 0.600[15.24]              |
|------------------------------|---------------------------|
|                              | 0.330 [8.38]<br>Card Slot |
| .160 [4.06] Point of Contact | Cara sion                 |
|                              |                           |
|                              |                           |
|                              |                           |
|                              |                           |
|                              | SECTION A-A               |