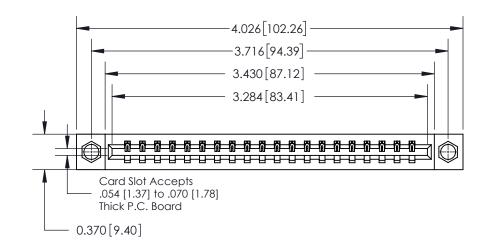

## **Contact Detail**

524-P.C. Tail .018 Sq.(0.46 Sq.) - Tail LG=.175(4.45)

.156 [3.96] Contact Spacing x .200 [5.08] Row Spacing

THIS IS A C.A.D. GENERATED DRAWING DO NOT MAKE MANUAL REVISIONS TO MASTER.

ISSUE NUMBER ORIGINAL

0.600 [15.24] 0.330[8.38] Card Slot .160 [4.06] Point of Contact

**See Accompanying Page for:** 

**Contact Bend Details** 

837/887 Series High Temp Card Edge Connector Part Number: 837-020-524-607