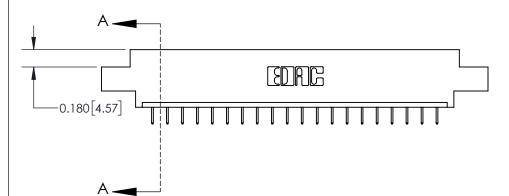

**SECTION A-A** 

ISSUE NUMBER

ORIGINAL

1

| 837/887 Series High Temp Card Edge Connector<br>Contact Bend Detail |                                                                    | ACAD REFERENCE NO. | 837 ENG MASTER   |       |
|---------------------------------------------------------------------|--------------------------------------------------------------------|--------------------|------------------|-------|
|                                                                     |                                                                    | DRAWN: J.LEE       | DATE: OCT. 06/09 |       |
|                                                                     |                                                                    | CHECKED:           | DATE:            |       |
| EDAC INC THESE DRAWINGS AND SPECIFICATIONS                          | SCALE: NTS                                                         | SHEET              | 2 <b>OF</b> 2    |       |
| TORONTO, ONTARIO                                                    | NADA OR USED AS THE BASIS FOR THE MANUFACTURE OR SALE OF APPARATUS | DRAWING NUMBER     | •                | ISSUE |
| YOUR CONNECTION TO QUALITY & SERVICE                                |                                                                    | 837 Assembly       |                  | 1     |