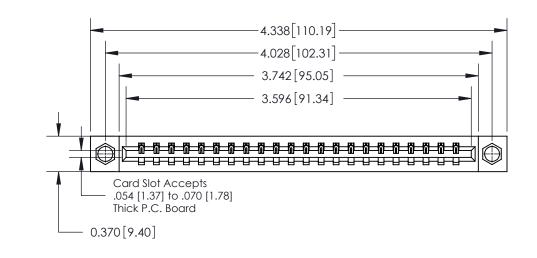

ISSUE NUMBER

ORIGINAL

**See Accompanying Page for:** 

**Contact Bend Details** 

837/887 Series High Temp Card Edge Connector Part Number: 837-022-540-607

**EDAC INC** TORONTO, ONTARIO CANADA

THESE DRAWINGS AND SPECIFICATIONS ARE THE PROPERTY OF EDAC INC.,AND SHALL NOT BE REPRODUCED, OR COPIED OR USED AS THE BASIS FOR THE MANUFACTURE OR SALE OF APPARATUS WITHOUT WRITTEN PERMISSION.

**Mounting Option** 

07-M3-0.5 Metric Threaded Inserts