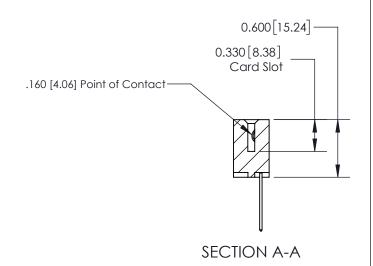

ISSUE NUMBER

ORIGINAL

1

| 837/887 Series High Temp Card Edge Connector<br>Contact Bend Detail |                                                              | ACAD REFERENCE NO. | 837 ENG MASTER   |               |
|---------------------------------------------------------------------|--------------------------------------------------------------|--------------------|------------------|---------------|
|                                                                     |                                                              | DRAWN: J.LEE       | DATE: OCT. 06/09 |               |
|                                                                     |                                                              | CHECKED:           | DATE:            |               |
| EDAC INC                                                            | ARE THE PROPERTY OF EDAC INC. AND                            | SCALE: NTS         | SHEET            | 2 <b>OF</b> 2 |
| TORONTO, ONTARIO CANADA                                             |                                                              | DRAWING NUMBER     | •                | ISSUE         |
| YOUR CONNECTION TO QUALITY & SERVICE                                | MANUFACTURE OR SALE OF APPARATUS WITHOUT WRITTEN PERMISSION. | 837 Assembly       |                  | 1             |