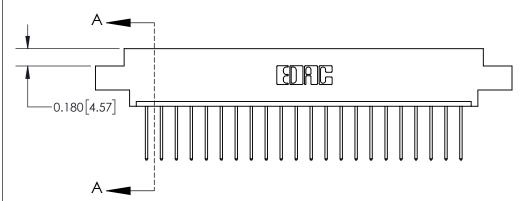

## **Contact Detail**

540-Wire Wrap .025 Sq.(0.64 Sq.) - Tail LG=.560(14.22)

.156 [3.96] Contact Spacing x .200 [5.08] Row Spacing

THIS IS A C.A.D. GENERATED DRAWING DO NOT MAKE MANUAL REVISIONS TO MASTER.