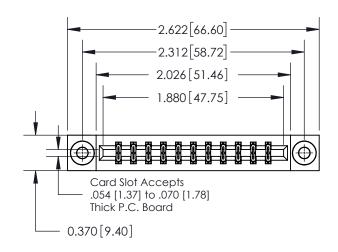

ISSUE NUMBER

ORIGINAL

| 837/887 Series High Temp Card Edge Connector |
|----------------------------------------------|
| Part Number: 837-022-542-803                 |

YOUR CONNECTION TO QUALITY & SERVICE

| ACAD REFERENCE NO. | 837 ENG MASTER   |  |  |
|--------------------|------------------|--|--|
| DRAWN: J.LEE       | DATE: OCT. 06/09 |  |  |
| CHECKED:           | DATE:            |  |  |
| SCALE: NTS         | SHEET 1 OF 2     |  |  |
| DRAWING NUMBER     | ISSUE            |  |  |
| 837 Assembly       | 1                |  |  |