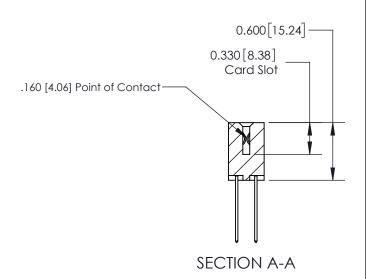

ISSUE NUMBER

ORIGINAL

1

| 837/887 Series High Temp Card Edge Connector<br>Contact Bend Detail                                                                                                                                                                                                                                                                    |                                                                                                 | ACAD REFERENCE NO. | 837 ENG MASTER   |       |
|----------------------------------------------------------------------------------------------------------------------------------------------------------------------------------------------------------------------------------------------------------------------------------------------------------------------------------------|-------------------------------------------------------------------------------------------------|--------------------|------------------|-------|
|                                                                                                                                                                                                                                                                                                                                        |                                                                                                 | DRAWN: J.LEE       | DATE: OCT. 06/09 |       |
|                                                                                                                                                                                                                                                                                                                                        |                                                                                                 | CHECKED:           | DATE:            |       |
| EDAC INC TORONTO, ONTARIO CANADA YOUR CONNECTION TO QUALITY & SERVICE  TORONTO, ONTARIO CANADA YOUR CONNECTION TO QUALITY & SERVICE  THESE DRAWINGS AND SPECIFICATIONS ARE THE PROPERTY OF EDAC INC., AND SHALL NOT BE REPRODUCED, OR COPIED OR USED AS THE BASIS FOR THE MANUFACTURE OR SALE OF APPARATUS WITHOUT WRITTEN PERMISSION. | SCALE: NTS                                                                                      | SHEET              | 2 <b>OF</b> 2    |       |
|                                                                                                                                                                                                                                                                                                                                        | SHALL NOT BE REPRODUCED,OR COPIED OR USED AS THE BASIS FOR THE MANUFACTURE OR SALE OF APPARATUS | DRAWING NUMBER     |                  | ISSUE |
|                                                                                                                                                                                                                                                                                                                                        |                                                                                                 | 837 Assembly       |                  | 1     |