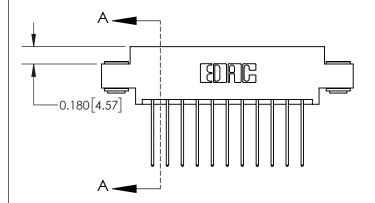

## **Contact Detail**

542-Wire Wrap .025 Sq.(0.64 Sq.) - Tail LG=.645(16.38) .156 [3.96] Contact Spacing x .200 [5.08] Row Spacing

**See Accompanying Page for:** 

**Contact Bend Details** 

THIS IS A C.A.D. GENERATED DRAWING DO NOT MAKE MANUAL REVISIONS TO MASTER.

ISSUE NUMBER

ORIGINAL

| 837/887 Series High Temp Card Edge Connector |
|----------------------------------------------|
| Part Number: 837-022-542-803                 |

YOUR CONNECTION TO QUALITY & SERVICE