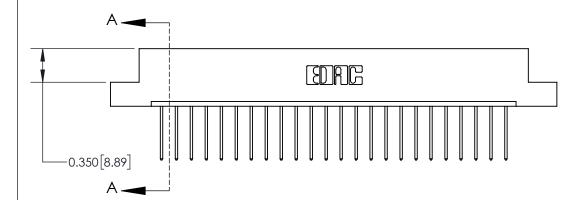

.156 [3.96] Contact Spacing x .200 [5.08] Row Spacing

**See Accompanying Page for:** 

**Contact Bend Details** 

837/887 Series High Temp Card Edge Connector Part Number: 837-024-540-102

YOUR CONNECTION TO QUALITY & SERVICE