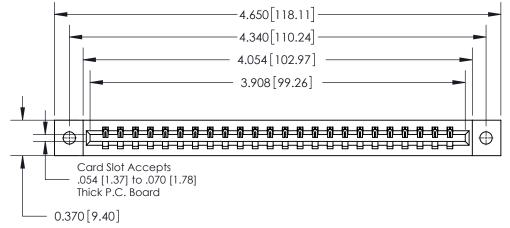

**Mounting Option** 02-.128 (3.25) Dia. Mounting Holes **Contact Detail** 

THIS IS A C.A.D. GENERATED DRAWING DO NOT MAKE MANUAL REVISIONS TO MASTER.

ISSUE NUMBER

ORIGINAL

540-Wire Wrap .025 Sq.(0.64 Sq.) - Tail LG=.560(14.22)

.156 [3.96] Contact Spacing x .200 [5.08] Row Spacing

**See Accompanying Page for:** 

**Contact Bend Details** 

837/887 Series High Temp Card Edge Connector Part Number: 837-024-540-102

YOUR CONNECTION TO QUALITY & SERVICE