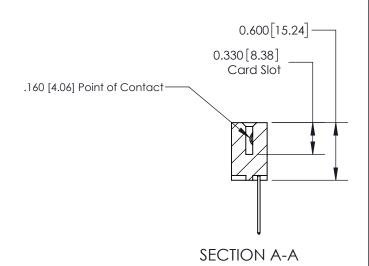

ISSUE NUMBER

ORIGINAL

1

| 837/887 Series High Temp Card Edge Connector<br>Contact Bend Detail |                                                                                                                                     | ACAD REFERENCE NO. | 837 ENG MASTER   |               |
|---------------------------------------------------------------------|-------------------------------------------------------------------------------------------------------------------------------------|--------------------|------------------|---------------|
|                                                                     |                                                                                                                                     | DRAWN: J.LEE       | DATE: OCT. 06/09 |               |
|                                                                     |                                                                                                                                     | CHECKED:           | DATE:            |               |
| EDAC INC                                                            | THESE DRAWINGS AND SPECIFICATIONS ARE THE PROPERTY OF EDAC INC.,AND SHALL NOT BE REPRODUCED, OR COPIED OR USED AS THE BASIS FOR THE | SCALE: NTS         | SHEET            | 2 <b>OF</b> 2 |
| TORONTO, ONTARIO CANADA                                             |                                                                                                                                     | DRAWING NUMBER     | •                | ISSUE         |
| YOUR CONNECTION TO QUALITY & SERVICE                                | MANUFACTURE OR SALE OF APPARATUS WITHOUT WRITTEN PERMISSION.                                                                        | 837 Assembly       |                  | 1             |