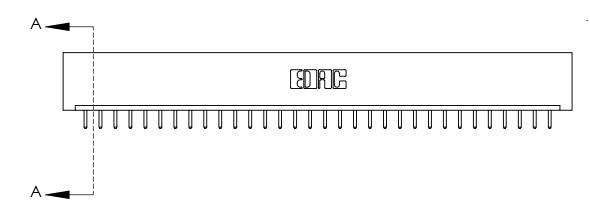

**SECTION A-A** 

ISSUE NUMBER

ORIGINAL

1

| 837/887 Series High Temp Card Edge Connector<br>Contact Bend Detail |                                                                                                                                     | ACAD REFERENCE NO. | 837 ENG MASTER   |               |
|---------------------------------------------------------------------|-------------------------------------------------------------------------------------------------------------------------------------|--------------------|------------------|---------------|
|                                                                     |                                                                                                                                     | DRAWN: J.LEE       | DATE: OCT. 06/09 |               |
|                                                                     |                                                                                                                                     | CHECKED:           | DATE:            |               |
| EDAC INC                                                            | THESE DRAWINGS AND SPECIFICATIONS ARE THE PROPERTY OF EDAC INC.,AND SHALL NOT BE REPRODUCED, OR COPIED OR USED AS THE BASIS FOR THE | SCALE: NTS         | SHEET            | 2 <b>OF</b> 2 |
| TORONTO, ONTARIO CANADA                                             |                                                                                                                                     | DRAWING NUMBER     | •                | ISSUE         |
| YOUR CONNECTION TO QUALITY & SERVICE                                | MANUFACTURE OR SALE OF APPARATUS WITHOUT WRITTEN PERMISSION.                                                                        | 837 Assembly       |                  | 1             |