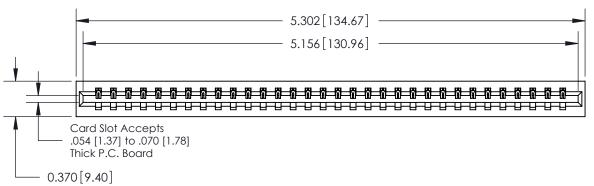

ISSUE NUMBER

ORIGINAL

0.600 [15.24] 0.330[8.38] Card Slot .160 [4.06] Point of Contact

**See Accompanying Page for:** 

**Contact Bend Details** 

837/887 Series High Temp Card Edge Connector Part Number: 837-032-520-101

**Mounting Option** 01-No Mounting Lugs **Contact Detail** 520-P.C. Tail .030x.018(0.76x0.46) - Tail LG=.175(4.45) .156 [3.96] Contact Spacing x .200 [5.08] Row Spacing

THIS IS A C.A.D. GENERATED DRAWING DO NOT MAKE MANUAL REVISIONS TO MASTER.