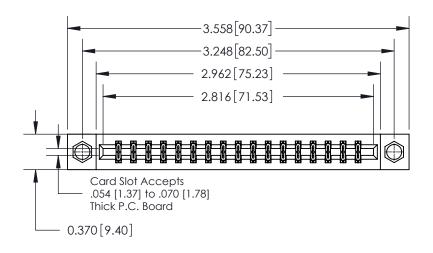

**Mounting Option** 

08-#4-40 Unified Threaded Inserts

ISSUE NUMBER ORIGINAL

0.600 [15.24] 0.330[8.38] Card Slot .160 [4.06] Point of Contact **SECTION A-A** 

**See Accompanying Page for:** 

**Contact Bend Details** 

| 837/887 | Series High Temp Card Edge Connector |
|---------|--------------------------------------|
| Part Nu | mber: 837-034-520-208                |