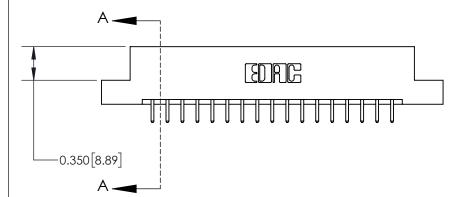

ISSUE NUMBER ORIGINAL

0.600 [15.24] 0.330[8.38] Card Slot .160 [4.06] Point of Contact **SECTION A-A** 

**See Accompanying Page for:** 

**Contact Bend Details** 

| 837/887 | Series High Temp Card Edge Connector |
|---------|--------------------------------------|
| Part Nu | mber: 837-034-520-208                |