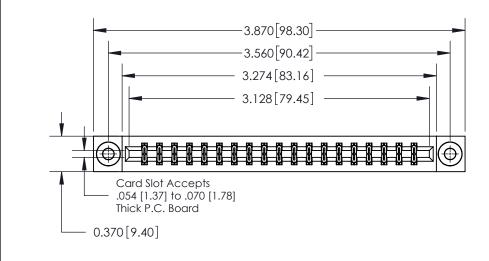

**Mounting Option** 

03-.116 (2.95) I.D. Floating Eyelets

## **Contact Detail**

555-Extender Board Bend (Code 500 Contacts)

.156 [3.96] Contact Spacing x .200 [5.08] Row Spacing





THIS IS A C.A.D. GENERATED DRAWING DO NOT MAKE MANUAL REVISIONS TO MASTER.



ISSUE NUMBER

ORIGINAL



**See Accompanying Page for:** 

**Contact Bend Details** 

837/887 Series High Temp Card Edge Connector Part Number: 837-038-555-803

YOUR CONNECTION TO QUALITY & SERVICE

**EDAC INC** TORONTO, ONTARIO CANADA

THESE DRAWINGS AND SPECIFICATIONS ARE THE PROPERTY OF EDAC INC.,AND SHALL NOT BE REPRODUCED, OR COPIED OR USED AS THE BASIS FOR THE MANUFACTURE OR SALE OF APPARATUS WITHOUT WRITTEN PERMISSION.

| ACAD REFERENCE NO. | 837 ENG MASTER   |  |  |
|--------------------|------------------|--|--|
| DRAWN: J.LEE       | DATE: OCT. 06/09 |  |  |
| CHECKED:           | DATE:            |  |  |
| SCALE: NTS         | SHEET 1 OF 2     |  |  |
| DRAWING NUMBER     | ISSUE            |  |  |