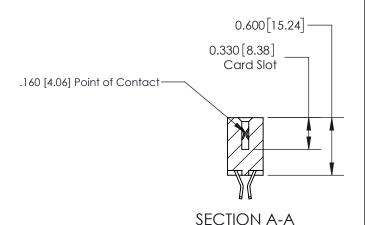

## **Contact Detail**

555-Extender Board Bend (Code 500 Contacts)

.156 [3.96] Contact Spacing x .200 [5.08] Row Spacing

THIS IS A C.A.D. GENERATED DRAWING DO NOT MAKE MANUAL REVISIONS TO MASTER.

ISSUE NUMBER