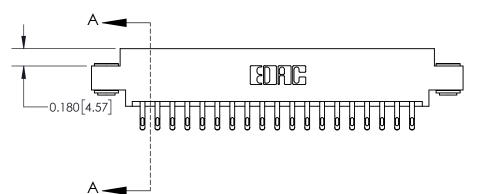

ORIGINAL

**See Accompanying Page for:** 

**Contact Bend Details** 

837/887 Series High Temp Card Edge Connector Part Number: 837-038-555-803

YOUR CONNECTION TO QUALITY & SERVICE

**EDAC INC** TORONTO, ONTARIO CANADA