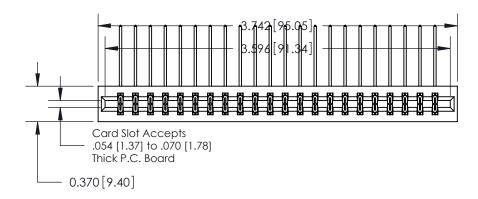

## **Contact Detail**

559-90 Degree Bend (Code 541 Contacts)

.156 [3.96] Contact Spacing x .200 [5.08] Row Spacing

THIS IS A C.A.D. GENERATED DRAWING DO NOT MAKE MANUAL REVISIONS TO MASTER.

ISSUE NUMBER

ORIGINAL

1

**See Accompanying Page for:** 

**Contact Bend Details** 

837/887 Series High Temp Card Edge Connector Part Number: 837-044-559-201

**EDAC INC** TORONTO, ONTARIO CANADA

THESE DRAWINGS AND SPECIFICATIONS ARE THE PROPERTY OF EDAC INC.,AND SHALL NOT BE REPRODUCED, OR COPIED OR USED AS THE BASIS FOR THE MANUFACTURE OR SALE OF APPARATUS WITHOUT WRITTEN PERMISSION.