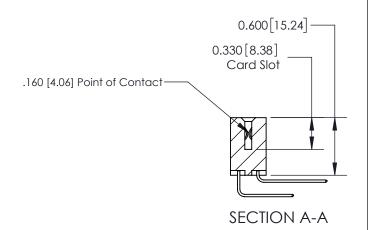

ISSUE NUMBER

ORIGINAL

1

| 837/887 Series High Temp Card Edge Connector<br>Contact Bend Detail |                                                                                                                                     | ACAD REFERENCE NO. | 837 ENG MASTER   |               |
|---------------------------------------------------------------------|-------------------------------------------------------------------------------------------------------------------------------------|--------------------|------------------|---------------|
|                                                                     |                                                                                                                                     | DRAWN: J.LEE       | DATE: OCT. 06/09 |               |
|                                                                     |                                                                                                                                     | CHECKED:           | DATE:            |               |
| EDAC INC                                                            | THESE DRAWINGS AND SPECIFICATIONS ARE THE PROPERTY OF EDAC INC.,AND SHALL NOT BE REPRODUCED, OR COPIED OR USED AS THE BASIS FOR THE | SCALE: NTS         | SHEET            | 2 <b>OF</b> 2 |
| TORONTO, ONTARIO CANADA                                             |                                                                                                                                     | DRAWING NUMBER     | •                | ISSUE         |
| YOUR CONNECTION TO QUALITY & SERVICE                                | MANUFACTURE OR SALE OF APPARATUS WITHOUT WRITTEN PERMISSION.                                                                        | 837 Assembly       |                  | 1             |