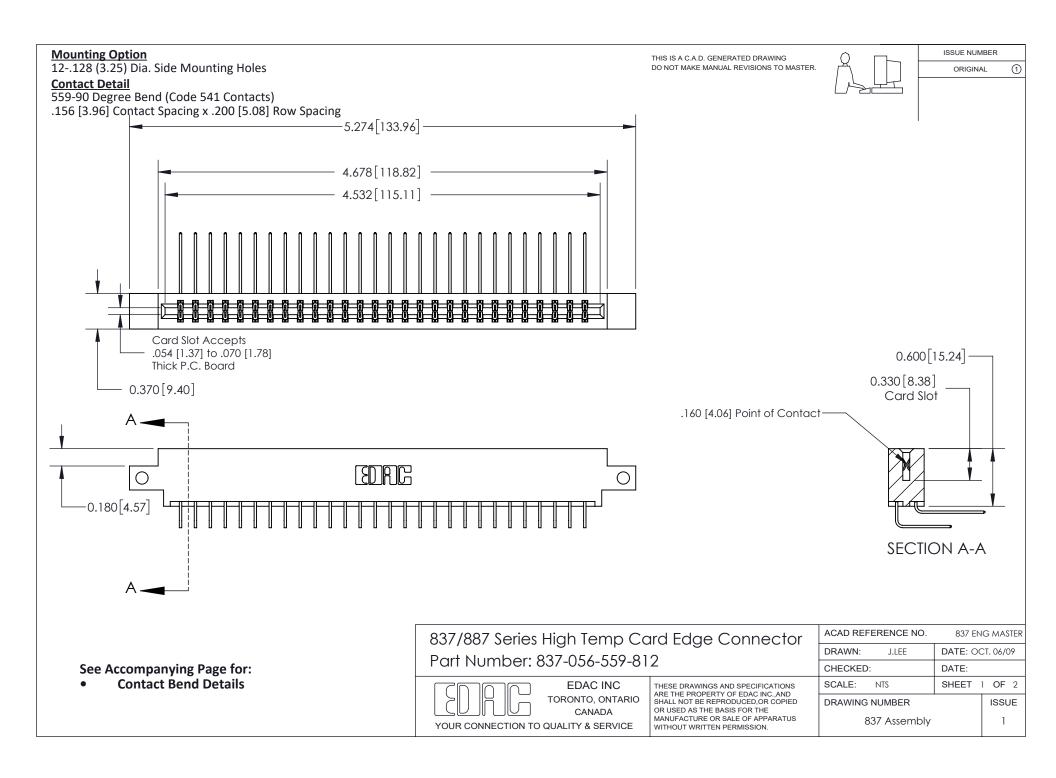

ISSUE NUMBER

ORIGINAL

1



| 837/887 Series High Temp Card Edge Connector<br>Contact Bend Detail   |                                                                                                                                                                                                  | ACAD REFERENCE NO. 837 EN |                  | 3 MASTER      |
|-----------------------------------------------------------------------|--------------------------------------------------------------------------------------------------------------------------------------------------------------------------------------------------|---------------------------|------------------|---------------|
|                                                                       |